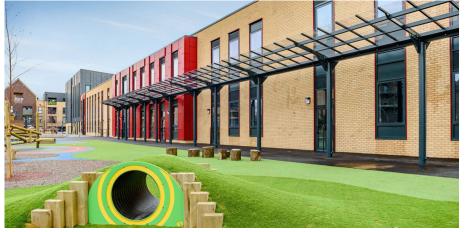

## **Moreton Canopy**

The Moreton is a Gull Wing style canopy which is supported by a series of steel posts and beams, with PET roof extending outwards on both sides, creating a distinctive shape.

### Ideal Canopy option for;

- Walkways
- Cycle Parking
- Schools
- Shopping centres
- Hospitals
- Outdoor Play Areas

All our Canopies are manufactured to BS EN 1090 Standards. Standard size - L: 5000mm x D: 4000mm x H: 3100mm