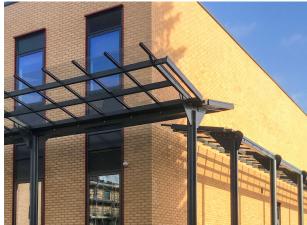

## **Moreton Canopy**

The Moreton is a Gull Wing style canopy which is supported by a series of steel posts and beams, with PET roof extending outwards on both sides, creating a distinctive shape.

#### Advantages of this design include;

- Unique and modern look.
- Reduced risk of water damage to the structure and the area below the canopy.
- Creates a natural flow of air, providing ventilation and reducing the buildup of heat.
- Can be customised to fit a variety of spaces.
- Durable and long-lasting.