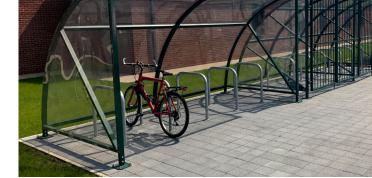

# Stoke Shelter

The Stoke Shelter is a versatile and economical solution for a number of external requirements from cycle parking to smoking areas. Its modular design allows it to be extendable in 4m lengths, and can also be adapted to become a secure compound. Standard Sheltered parking for 10 bikes.

### Shelter is ideal for:

- Cycle parking
- Smoking / Vaping
- Retail /Business Parks
- Schools / Universities
- Health Care

Standard sizes starting at L: 4100mm x D: 2100mm x H: 2150mm

Steel Available in the options below; for further details on our **steel** visit our **materiality page >>** 