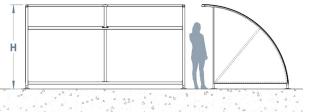

### **STANDARD SIZES AVAILABLE**

4M - L: 4100MM X D: 2100MM X H: 2150MM 8M - L: 8200MM X D: 2100MM X H: 2150MM 12M - L: 12300MM X D: 2100MM X H: 2150MM