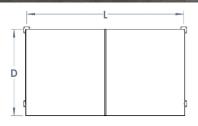

### **STANDARD SIZES AVAILABLE**

4M - L: 4100MM X D: 2100MM X H: 2150MM 8M - L: 8200MM X D: 2100MM X H: 2150MM 12M - L: 12300MM X D: 2100MM X H: 2150MM