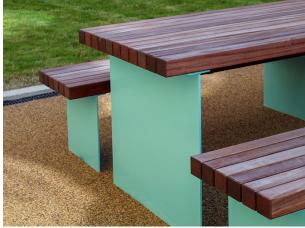

This is an integral part of the Greengate Range along with the bench, seat and litter bin, and is manufactured from mild steel and then hot dipped galvanised to BS EN ISO 1461:2009. It's clad in either hardwood or softwood timber slats, which are treated with an external stain to increase the lifespan. A galvanised finish comes as standard and it can also be powder coated to most BS or RAL colours too.