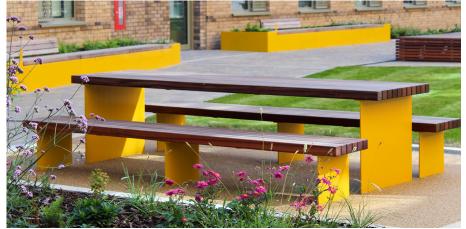

## **Greengate Picnic Set**

If you're on the hunt for a hard-wearing, low maintenance, sociable seating outdoor eating solution, then surface mounted Greengate Picnic Set is a durable and popular option.

This is an integral part of the Greengate Range along with the bench, seat and litter bin, and is manufactured from mild steel and then hot dipped galvanised to BS EN ISO 1461:2009. It's clad in either hardwood or softwood timber slats, which are treated with an external stain to increase the lifespan. A galvanised finish comes as standard and it can also be powder coated to most BS or RAL colours too.