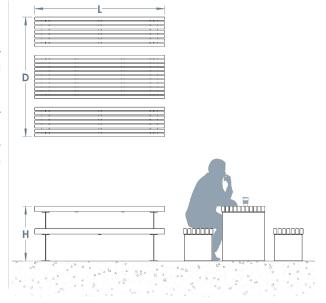

> Table - L: 1800mm x D: 600mm x H: 745mm Bench - L: 1800mm x D: 410mm x H: 450mm