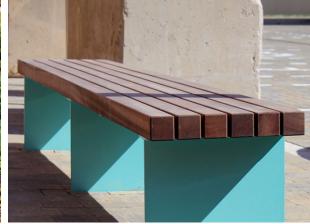

## **Greengate Bench**

**bailey** 

Part of a range that also includes a seat, picnic set and litter bin, the Greengate Bench is manufactured from 5mm mild steel and then hot dipped galvanised to BS EN ISO 1461:2009. Longevity of the lifespan of the timbers is bolstered by the timber slats being treated with an external stain, whilst this bench can be powder coated to most BS or RAL colours.

Surface mounted, this bench is available in hardwood or softwood timber slats ensuring that your outdoor space gets a dependable, tough and superb value-for-money bench.

L: 1800mm x D: 410mm x H: 450mm