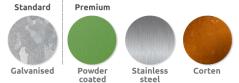

## Materials, Finishes & Options

Steel Available in the options below; for further details on our steel visit our materiality page >>

**Timber** Available in the options below; for further details on our **timber** visit our **materiality page >>** 