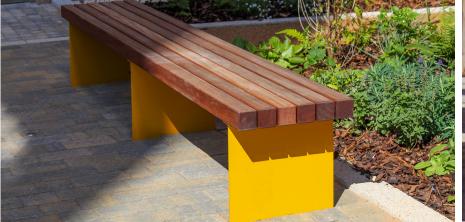

## **Greengate Bench**

**bailey** 

Part of a range that also includes a seat, picnic set and litter bin, the Greengate Bench is manufactured from 5mm mild steel and then hot dipped galvanised to BS EN ISO 1461:2009. Longevity of the lifespan of the timbers is bolstered by the timber slats being treated with an external stain, whilst this bench can be powder coated to most BS or RAL colours.

Surface mounted, this bench is available in hardwood or softwood timber slats ensuring that your outdoor space gets a dependable, tough and superb value-for-money bench.

L: 1800mm x D: 410mm x H: 450mm