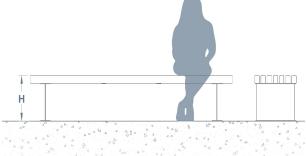

Surface mounted, this bench is available in hardwood or softwood timber slats ensuring that your outdoor space gets a dependable, tough and superb value-for-money bench.

L: 1800mm x D: 410mm x H: 450mm