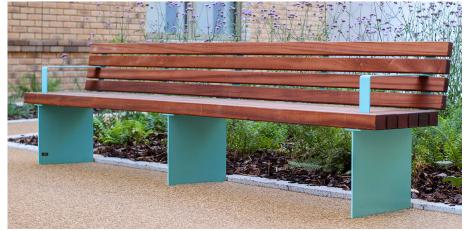

## **Greengate Seat**

The Greengate Seat sets the tone for the entire Greengate range of timber and steel products. 8mm plate legs provide a sleek, stylish, yet ultra-durable and vandal-resistant frame for beautiful exotic hardwood or softwood timber slats.

This is available as a bench and seat with backrest, and comes with a range of installation options such as armrests, anti-skate options and any other bespoke requirements you may have - making it perfect for public spaces such as parks, schools, and retail parks. The Greengate range is great for all your landscape designing requirements - as well as the seat take a look at the bench, litter bin and picnic set that accompany it.

L:1800mm x D:550mm x H:775mm