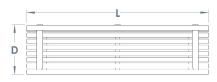

855 900

enquiries@baileystreetscene.co.uk www.baileystreetscene.co.uk





## **Greengate Seat**

The Greengate Seat sets the tone for the entire Greengate range of timber and steel products. 8mm plate legs provide a sleek, stylish, yet ultra-durable and vandal-resistant frame for beautiful exotic hardwood or softwood timber slats.

This is available as a bench and seat with backrest, and comes with a range of installation options such as armrests, anti-skate options and any other bespoke requirements you may have - making it perfect for public spaces such as parks, schools, and retail parks. The Greengate range is great for all your landscape designing requirements - as well as the seat take a look at the bench, litter bin and picnic set that accompany it.

L:1800mm x D:550mm x H:775mm





## Available in the options below; for further details on our **steel** visit our **materiality page** >>



Powder







## Materials, Finishes & Options

Available in the options below; for further details on our **timber** visit our **materiality page >>** 











**Fixtures** This Product can be customised with a range of optional fixtures. If you have any futher bespoke requirements **get in touch,** our sales team will be happy to help.









Anti-skate / Root fixed

Surface mount Bench/Seat