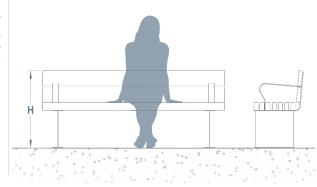

5 900

enquiries@baileystreetscene.co.uk www.baileystreetscene.co.uk





## **Greengate Seat**

The Greengate Seat sets the tone for the entire Greengate range of timber and steel products. 8mm plate legs provide a sleek, stylish, yet ultra-durable and vandal-resistant frame for beautiful exotic hardwood or softwood timber slats.

This is available as a bench and seat with backrest, and comes with a range of installation options such as armrests, anti-skate options and any other bespoke requirements you may have - making it perfect for public spaces such as parks, schools, and retail parks. The Greengate range is great for all your landscape designing requirements - as well as the seat take a look at the bench, litter bin and picnic set that accompany it.

L:1800mm x D:550mm x H:775mm





## Available in the options below; for further details on our **steel** visit our **materiality page** >>



Powder







## Materials, Finishes & Options

Available in the options below; for further details on our **timber** visit our **materiality page >>** 











**Fixtures** This Product can be customised with a range of optional fixtures. If you have any futher bespoke requirements **get in touch,** our sales team will be happy to help.









Anti-skate / Root fixed

Surface mount Bench/Seat