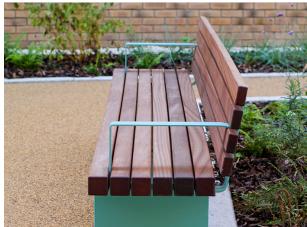

## **Greengate Seat**

The Greengate Seat sets the tone for the entire Greengate range of timber and steel products. 8mm plate legs provide a sleek, stylish, yet ultra-durable and vandal-resistant frame for beautiful exotic hardwood or softwood timber slats.

This is available as a bench and seat with backrest, and comes with a range of installation options such as armrests, anti-skate options and any other bespoke requirements you may have - making it perfect for public spaces such as parks, schools, and retail parks. The Greengate range is great for all your landscape designing requirements - as well as the seat take a look at the bench, litter bin and picnic set that accompany it.