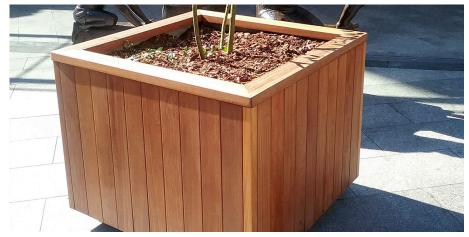

## **Ealing Planter**

Named after the area in West London, this is a sleek and contemporary planter. The Ealing Planter is a durable timber planter ideal for a variety of external public spaces.

Free standing, it features a timber outer shell with structural steel inner shell and will add a classy touch to the outside area of your choice

L: 1000mm x D: 1000mm x H: 450mm