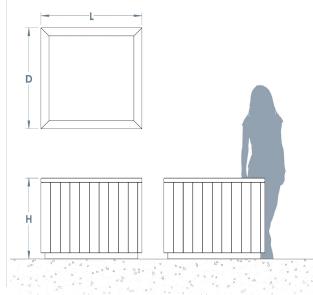

## +44(0)1625 855 900

enquiries@baileystreetscene.co.uk www.baileystreetscene.co.uk





## **Ealing Planter**

Named after the area in West London, this is a sleek and contemporary planter. The Ealing Planter is a durable timber planter ideal for a variety of external public spaces.

Free standing, it features a timber outer shell with structural steel inner shell and will add a classy touch to the outside area of your choice

L: 1000mm x D: 1000mm x H: 450mm



## Materials, Finishes & Options

This product can be customised with a range of optional fixtures. If you have any futher bespoke requirements **get in touch,** our sales team will be happy to help.

Available in the options below; for further details on our **timber** visit our **materiality page >>** 











**Fixtures** 



Drainage



Removable