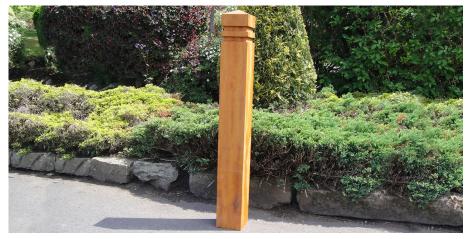

## **Timber Bollards**

Classically shaped and designed, these bollards are an essential outdoor street product. Manufactured from hot dip galvanised steel and clad in responsibly sourced hard or softwood timber, these aren't only great for your environment but they're helping other environments too!.

Coming with a flat top and root fixed or surface mounted, this is a Bailey Streetscene staple.

L: 200mm x D: 200mm x H: 1300mm

**TECHNICAL DRAWINGS AVAILABLE ON REQUEST** 

PLEASE CONTACT **OUR SALES TEAM** 