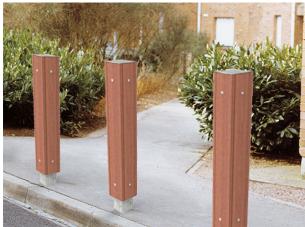

## **Timber Bollards**

Classically shaped and designed, these bollards are an essential outdoor street product. Manufactured from hot dip galvanised steel and clad in responsibly sourced hard or softwood timber, these aren't only great for your environment but they're helping other environments too!.

## Materials, Finishes & Options

This product can be customised with a range of optional fixtures. If you have any futher bespoke requirements **get in touch**, our sales team will be happy to help.

Available in the options below; for further details on our **timber** visit our **materiality page >>** 

**Fixtures** 

Bespoke top

Surface Mount / Root fixed