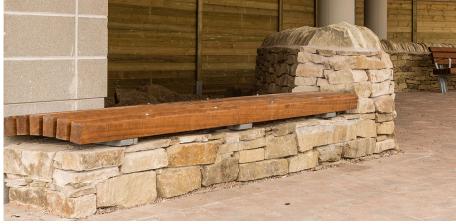

## Stoke Bench

An integral and popular part of our four-piece stylish-yet-practical Stoke range, this bench is a great example of this range. With a stylish and modern design, ideal for a wide variety of public spaces, this bench is perfect for those seeking flexible and contemporary outdoor seating.

Constructed from a galvanised mild steel frame and with a base consisting of responsibly sourced hardwood or softwood timber treated slats, this bench is also available as a wall mounted bench. Surface mounted or root fixed, team this up with other Stoke range products such as the shelter, seat, little bin and planter.