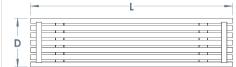

## +44(0)1625 855 900

enquiries@baileystreetscene.co.uk www.baileystreetscene.co.uk







## Stoke Bench

An integral and popular part of our four-piece stylish-yet-practical Stoke range, this bench is a great example of this range. With a stylish and modern design, ideal for a wide variety of public spaces, this bench is perfect for those seeking flexible and contemporary outdoor seating.

Constructed from a galvanised mild steel frame and with a base consisting of responsibly sourced hardwood or softwood timber treated slats, this bench is also available as a wall mounted bench. Surface mounted or root fixed, team this up with other Stoke range products such as the shelter, seat, little bin and planter.

L: 1800mm x H: 420mm



## Materials, Finishes & Options

Steel Available in the options below; for further details on our **steel** visit our **materiality page >>** 



T