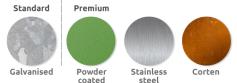

## Materials, Finishes & Options

Steel Available in the options below; for further details on our **steel** visit our **materiality page >>** 

Timber Available in the options below; for further details on our **timber** visit our **materiality page >>** 