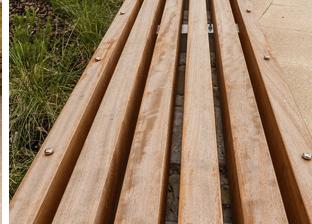

Constructed from a galvanised mild steel frame and with a base consisting of responsibly sourced hardwood or softwood timber treated slats, this bench is also available as a wall mounted bench. Surface mounted or root fixed, team this up with other Stoke range products such as the shelter, seat, little bin and planter.