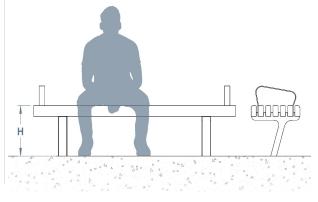

## +44(0)1625 855 900

enquiries@baileystreetscene.co.uk www.baileystreetscene.co.uk







## Stoke Bench

An integral and popular part of our four-piece stylish-yet-practical Stoke range, this bench is a great example of this range. With a stylish and modern design, ideal for a wide variety of public spaces, this bench is perfect for those seeking flexible and contemporary outdoor seating.

Constructed from a galvanised mild steel frame and with a base consisting of responsibly sourced hardwood or softwood timber treated slats, this bench is also available as a wall mounted bench. Surface mounted or root fixed, team this up with other Stoke range products such as the shelter, seat, little bin and planter.

L: 1800mm x H: 420mm



## Materials, Finishes & Options

Steel Available in the options below; for further details on our **steel** visit our **materiality page >>** 



Timber Available in the options below; for further details on our **timber** visit our **materiality page >>** 



Fixtures This Product can be customised with a range of optional fixtures. If you have any futher bespoke requirements get in touch, our sales team will be happy to help.



→ +44(0)1625 855 900