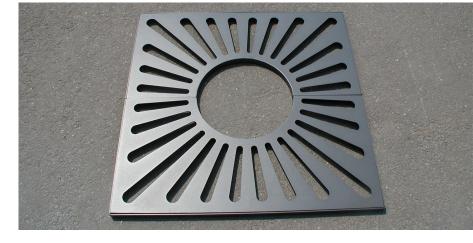

## **Orion Tree Grille**

The Orion Tree Grille provides a fresh, contemporary-style solution to tree protection.

If you are looking for an elegant yet dependable low maintenance, contemporary tree grille, then hereâ $\in$ <sup>III</sup>s your answer. The Orion Tree Grille is a superb choice of tree protection and has a frame manufactured from 5mm grade 316 stainless steel. Itâ $\in$ <sup>III</sup>s designed to complement other items from the Orion range of street furniture to ensure your outside space looks coordinated and stunning.

L: 2000mm x D: 2000mm

TECHNICAL DRAWINGS AVAILABLE ON REQUEST

PLEASE CONTACT OUR SALES TEAM

Stainless steel Available in the options below; for further details on our stainless steel visit our materiality page >>