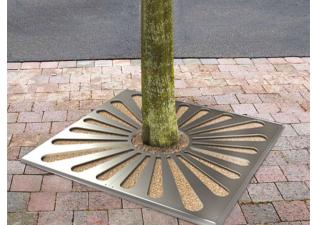

## **Orion Tree Grille**

The Orion Tree Grille provides a fresh, contemporary-style solution to tree protection.

If you are looking for an elegant yet dependable low maintenance, contemporary tree grille, then hereâ $\in$ <sup>III</sup>s your answer. The Orion Tree Grille is a superb choice of tree protection and has a frame manufactured from 5mm grade 316 stainless steel. Itâ $\in$ <sup>III</sup>s designed to complement other items from the Orion range of street furniture to ensure your outside space looks coordinated and stunning.