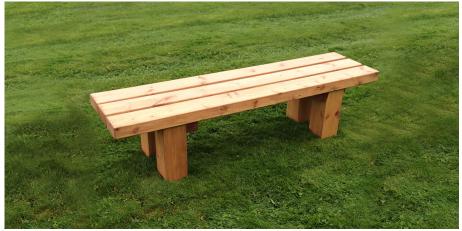

## **Durham Bench**

Versatile, flexible and reliable, the Durham Bench is another excellent example of a hardwood and softwood timber bench provided by Bailey Streetscene that will enhance your outdoor space.

We have a wide variety of hardwood and softwood timber benches in stock, and the Durham Bench is another that is manufactured from carefully selected treated timbers sourced entirely from commercially-managed, recognised and sustainable resources. This dependable bench we recommend you give an annual single coat of varnish or stain to maintain its quality.

L: 1800mm x D: 460mm x H: 450mm

**TECHNICAL DRAWINGS AVAILABLE ON** REQUEST

PLEASE CONTACT **OUR SALES TEAM** 