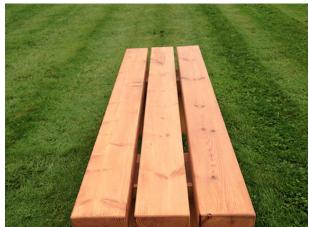

## **Durham Bench**

Versatile, flexible and reliable, the Durham Bench is another excellent example of a hardwood and softwood timber bench provided by Bailey Streetscene that will enhance your outdoor space.

We have a wide variety of hardwood and softwood timber benches in stock, and the Durham Bench is another that is manufactured from carefully selected treated timbers sourced entirely from commercially-managed, recognised and sustainable resources. This dependable bench we recommend you give an annual single coat of varnish or stain to maintain its quality.

L: 1800mm x D: 460mm x H: 450mm

**TECHNICAL DRAWINGS AVAILABLE ON** REQUEST

PLEASE CONTACT **OUR SALES TEAM** 