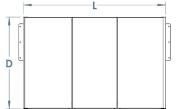

ter with powder-coated steel beams at the rear supporting a tilted flat roof that is clad with multiwall polycabonate. The Heron Shelter is a reliable and efficient option to provide shelter for a variety of outdoor spaces.

#### Customisable options include:

- Powder coating in a range of RAL Colours
- Extendandle modular design
- Bespoke sizes available on request

### Advantages of this design include:

- Open space beneath with only 2 posts
- Flexible design
- Low maintenance
- Monopitch roof for water run-off to the rear

#### **Ideal Shelter for:**

- Cycle parking
- Smoking/vaping shelter
- Walkways
- Retail parks
- Schools/Universities/student accommodation
- Business parks
- Hospitals

All our shelters are manufactured to BS EN 1090 Standards.

L: 4000mm x D: 2000mm x H: 2100mm





# Available in the options below; for further details on our **steel** visit our **materiality page** >>



Premium Powder

# Materials, Finishes & Options

Plastic Roof Cladding Available in the options below; for further details on our **Plastic** visit our **materiality page >>** 

Triple wall Polycarbonate





**Fixtures** 

This product can be customised with a range of optional fixtures. If you have any futher bespoke requirements **get in touch**, our sales team will be happy to help.









Bespoke sizes Security