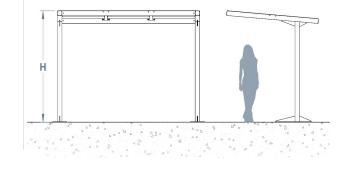

r with powder-coated steel beams at the rear supporting a tilted flat roof that is clad with multiwall polycabonate. The Heron Shelter is a reliable and efficient option to provide shelter for a variety of outdoor spaces.

#### Customisable options include:

- Powder coating in a range of RAL Colours
- Extendandle modular design
- Bespoke sizes available on request

### Advantages of this design include:

- Open space beneath with only 2 posts
- Flexible design
- Low maintenance
- Monopitch roof for water run-off to the rear

#### **Ideal Shelter for:**

- Cycle parking
- Smoking/vaping shelter
- Walkways
- Retail parks
- Schools/Universities/student accommodation
- Business parks
- Hospitals

All our shelters are manufactured to BS EN 1090 Standards.

L: 4000mm x D: 2000mm x H: 2100mm





# Available in the options below; for further details on our **steel** visit our **materiality page** >>



Premium Powder

# Materials, Finishes & Options

Plastic Roof Cladding Available in the options below; for further details on our **Plastic** visit our **materiality page >>** 

Triple wall Polycarbonate





**Fixtures** 

This product can be customised with a range of optional fixtures. If you have any futher bespoke requirements **get in touch**, our sales team will be happy to help.









Bespoke sizes Security