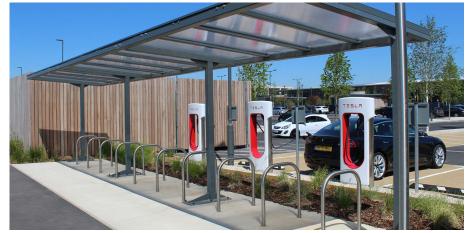

## **Heron Shelter**

The Heron is a versatile cantilevered shelter with powder-coated steel beams at the rear supporting a tilted flat roof that is clad with multiwall polycabonate. The Heron Shelter is a reliable and efficient option to provide shelter for a variety of outdoor spaces.

#### **Ideal Shelter for:**

- Cycle parking
- Smoking/vaping shelter
- Walkways
- Retail parks
- Schools/Universities/student accommodation
- Business parks
- Hospitals

All our shelters are manufactured to BS EN 1090 Standards.