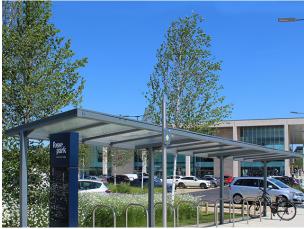

## **Heron Shelter**

The Heron is a versatile cantilevered shelter with powder-coated steel beams at the rear supporting a tilted flat roof that is clad with multiwall polycabonate. The Heron Shelter is a reliable and efficient option to provide shelter for a variety of outdoor spaces.

### Advantages of this design include:

- Open space beneath with only 2 posts
- Flexible design
- Low maintenance
- Monopitch roof for water run-off to the rear