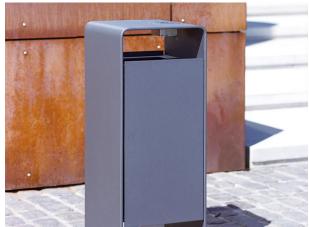

# Versio Corpus Litter Bin

From a range renowned for its practicality, the Versio Corpus Litter Bin is manufactured from 10mm laser cut steel and has a 50L capacity. With a removable inner bin made of stainless steel and a DIN triangular locking device, it is available with or without an ashtray. It really is a superb litter management solution for many outdoor spaces.

# Materials, Finishes & Options

Available in a huge range of RAL colours. Our most popular colours are;

Graphite