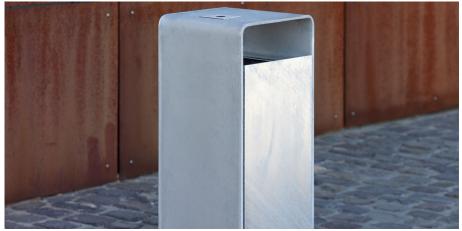

# Versio Corpus Litter Bin

From a range renowned for its practicality, the Versio Corpus Litter Bin is manufactured from 10mm laser cut steel and has a 50L capacity. With a removable inner bin made of stainless steel and a DIN triangular locking device, it is available with or without an ashtray. It really is a superb litter management solution for many outdoor spaces.

Our bins really do contribute to a cleaner, tidier environment and are designed to blend in to your outdoor space too, and the Versio Corpus Litter Bin is a perfect example of this.

L: 380mm x D: 350mm x H: 950mm