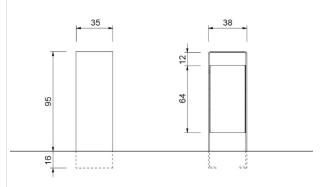

Our bins really do contribute to a cleaner, tidier environment and are designed to blend in to your outdoor space too, and the Versio Corpus Litter Bin is a perfect example of this.

L: 380mm x D: 350mm x H: 950mm