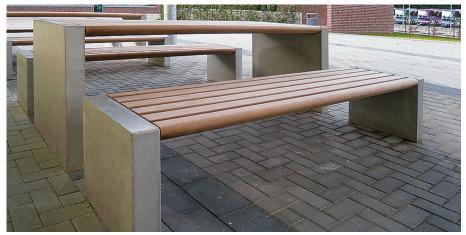

## **Gravis Table**

You want flexibility of choice with your picnic table? Well, the Gravis Table is highly flexible with many design variations available and a combination of concrete with either timber slats or steel grid design seat and backrest.

As part of the Modulsystem range, this table is available in a wide choice of finishes and styles in steel, timber or a combination. Whatever choice you make, you'II be getting a simple, durable street furniture solution ideal for various public outdoor spaces.