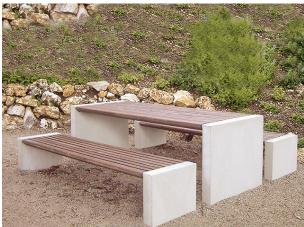

## **Gravis Table**

You want flexibility of choice with your picnic table? Well, the Gravis Table is highly flexible with many design variations available and a combination of concrete with either timber slats or steel grid design seat and backrest.

As part of the Modulsystem range, this table is available in a wide choice of finishes and styles in steel, timber or a combination. Whatever choice you make, you'II be getting a simple, durable street furniture solution ideal for various public outdoor spaces.

L: 2180mm x D: 840mm x H: 750mm

TECHNICAL DRAWINGS AVAILABLE ON REQUEST

PLEASE CONTACT OUR SALES TEAM