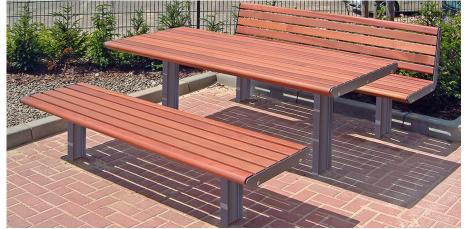

## Paribus Table

The Paribus Table is a subtle combination of steel frame clad with either hardwood timber slats or steel grid design. Its practicality and durability make it ideal for high footfall, heavy use areas. The Paribus table is highly flexible with many design variations available.

As part of the Modulsystem range, this table is available in a wide choice of finishes and styles in steel, timber or a combination.

L: 1970mm x D: 840mm x H: 750mm