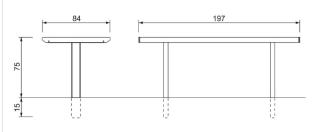

As part of the Modulsystem range, this table is available in a wide choice of finishes and styles in steel, timber or a combination.

L: 1970mm x D: 840mm x H: 750mm