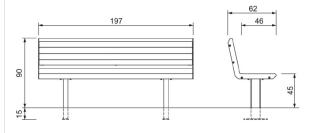

As part of the Modulsystem range, this seat is available in a wide choice of finishes and styles in steel, timber or a combination of both. Available with armrests. L: 1970mm x D: 620mm x H: 900mm