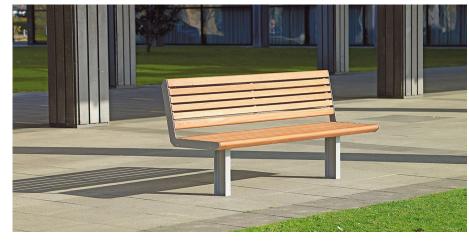

## **Paribus Seat**

The Paribus Seat is a subtle combination of steel frame clad in either timber slats or steel grid design, suited to various public outdoor spaces. Its practicality and durability make it ideal for high footfall, heavy use areas.

As part of the Modulsystem range, this seat is available in a wide choice of finishes and styles in steel, timber or a combination of both. Available with armrests. L: 1970mm x D: 620mm x H: 900mm