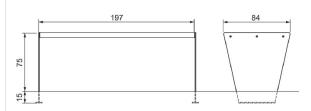

If you are looking for a practical outdoor eat/meet/greet solution for a variety of public outdoor spaces, the Gena is a popular choice with those looking for both strength and

L: 1970mm x D: 840mm x H: 750mm