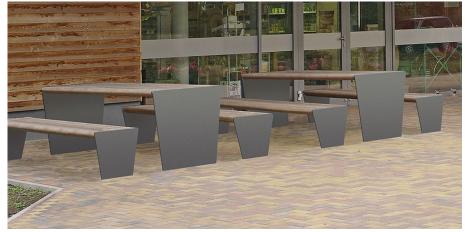

#### Gena Table

style.

Available in a wide choice of finishes and styles in steel, timber or a combination, the Gena Table is part of a three-piece Gena range, plus a popular part of the Modular range. This table is a simple, elegant combination of steel frame clad in either hardwood timber slats or steel grid design. It's a really practical street furniture solution for a variety of public outdoor spaces.

If you are looking for a practical outdoor eat/meet/greet solution for a variety of public outdoor spaces, the Gena is a popular choice with those looking for both strength and

L: 1970mm x D: 840mm x H: 750mm