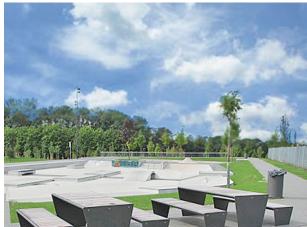

#### Gena Table

style.

Available in a wide choice of finishes and styles in steel, timber or a combination, the Gena Table is part of a three-piece Gena range, plus a popular part of the Modular range. This table is a simple, elegant combination of steel frame clad in either hardwood timber slats or steel grid design. It's a really practical street furniture solution for a variety of public outdoor spaces.

If you are looking for a practical outdoor eat/meet/greet solution for a variety of public outdoor spaces, the Gena is a popular choice with those looking for both strength and

L: 1970mm x D: 840mm x H: 750mm