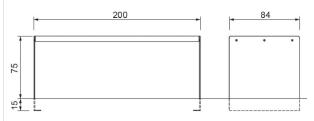

## +44(0)1625 855 900

enquiries@baileystreetscene.co.uk www.baileystreetscene.co.uk





## Gero Table

If you have a high footfall, heavy use area the Gero Table is a brilliant option. Part of the Gero range, this is a subtle combination of steel and timber which is suited to a variety of public outdoor spaces because of its practicality and durability.

It has an understated yet stylish look so can often be seen in city and town centres, plus large schools, colleges and universities. In fact, anywhere where clients want quality, durable and stylish outdoor or street furniture.

L: 2000mm x D: 840mm x H: 750mm



## Materials, Finishes & Options

Steel Available in the options below; for further details on our **steel** visit our **materiality page >>** 



Timber Available in the options below; for further details on our **timber** visit our **materiality page >>** 

FSC® - Hardwood





Fixtures This Product can be customised with a range of optional fixtures. If you have any futher bespoke requirements get in touch, our sales team will be happy to help.



✓ +44(0)1625 855 900

www.baileystreetscene.co.uk