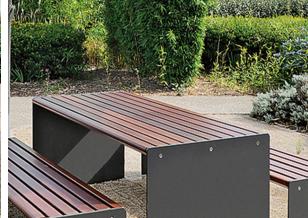

## Gero Table

If you have a high footfall, heavy use area the Gero Table is a brilliant option. Part of the Gero range, this is a subtle combination of steel and timber which is suited to a variety of public outdoor spaces because of its practicality and durability.

It has an understated yet stylish look so can often be seen in city and town centres, plus large schools, colleges and universities. In fact, anywhere where clients want quality, durable and stylish outdoor or street furniture.