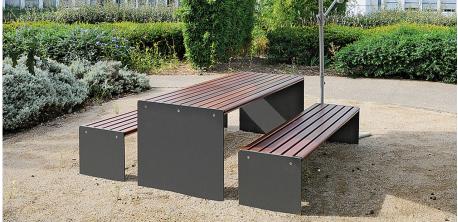

## Gero Table

If you have a high footfall, heavy use area the Gero Table is a brilliant option. Part of the Gero range, this is a subtle combination of steel and timber which is suited to a variety of public outdoor spaces because of its practicality and durability.

It has an understated yet stylish look so can often be seen in city and town centres, plus large schools, colleges and universities. In fact, anywhere where clients want quality, durable and stylish outdoor or street furniture.