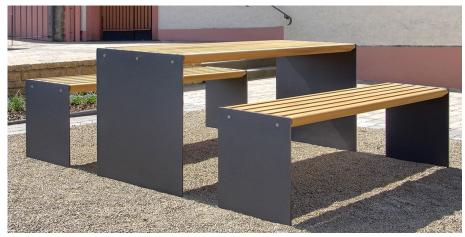

### Talus Table

A table that goes where the crowds areâ€|â€|

The Talus Table is a simple yet highly effective combination of steel and timber which is suited to various public outdoor spaces. Because of its practicality and durability, it makes it absolutely ideal for high footfall, heavy use areas such as town/city centres and busy parks.

Team this with the Talus Bench and Talus Seat to give a fresh, coordinated look to any outdoor or street environment.

L: 2000mm x D: 840mm x H: 750mm