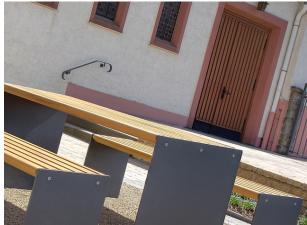

### Talus Table

A table that goes where the crowds areâ€|â€|

The Talus Table is a simple yet highly effective combination of steel and timber which is suited to various public outdoor spaces. Because of its practicality and durability, it makes it absolutely ideal for high footfall, heavy use areas such as town/city centres and busy parks.

Team this with the Talus Bench and Talus Seat to give a fresh, coordinated look to any outdoor or street environment.

L: 2000mm x D: 840mm x H: 750mm