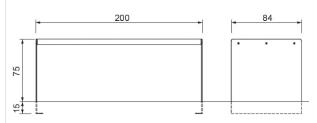

Team this with the Talus Bench and Talus Seat to give a fresh, coordinated look to any outdoor or street environment.

L: 2000mm x D: 840mm x H: 750mm