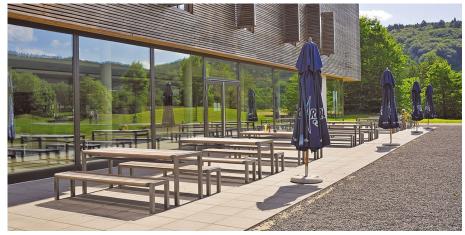

### **Quater Bench**

As part of the Modulsystem range, the Quater Bench is available in a wide choice of finishes and styles in steel, timber or a combination of both. That  $\hat{a} \in \mathbb{R}^m$  why our clients and customers seem to love it  $\hat{a} \in \mathbb{R}^m$  it gives flexibility of design as well as durability.

The Quater Bench is also part of the Quarter Range along with its seat and table brethren, and this bench consists of a sturdy, functional steel frame clad, with either timber slats or a steel grid design to create a practical street furniture solution ideal for any outdoor public space.