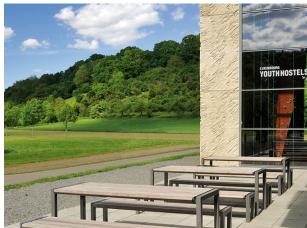

### **Quater Bench**

As part of the Modulsystem range, the Quater Bench is available in a wide choice of finishes and styles in steel, timber or a combination of both. That  $\hat{a} \in \mathbb{R}^m$  why our clients and customers seem to love it  $\hat{a} \in \mathbb{R}^m$  it gives flexibility of design as well as durability.

The Quater Bench is also part of the Quarter Range along with its seat and table brethren, and this bench consists of a sturdy, functional steel frame clad, with either timber slats or a steel grid design to create a practical street furniture solution ideal for any outdoor public space.