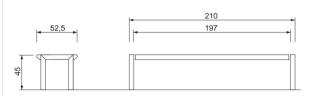

## +44(0)1625 855 900

enquiries@baileystreetscene.co.uk www.baileystreetscene.co.uk





### **Quater Bench**

As part of the Modulsystem range, the Quater Bench is available in a wide choice of finishes and styles in steel, timber or a combination of both. That  $\hat{a} \in \mathbb{R}^m$  why our clients and customers seem to love it  $\hat{a} \in \mathbb{R}^m$  it gives flexibility of design as well as durability.

The Quater Bench is also part of the Quarter Range along with its seat and table brethren, and this bench consists of a sturdy, functional steel frame clad, with either timber slats or a steel grid design to create a practical street furniture solution ideal for any outdoor public space.

L: 2100mm x D: 525mm x H: 450mm



# Steel Available in the options below; for further details on our steel visit our materiality page >>

Standard Galvanised



# Materials, Finishes & Options

Timber
Available in the options below;
for further details on our timber visit our materiality page >>









#### Fixtures

This Product can be customised with a range of optional fixtures. If you have any futher bespoke requirements **get in touch,** our sales team will be happy to help.









Armrests

Anti-skate Surface m

Surface mount Bench/Seat / Root fixed