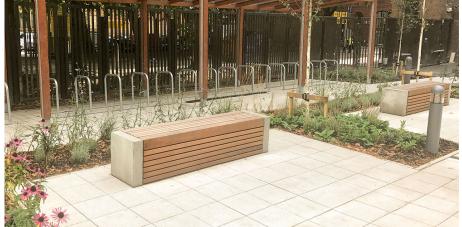

## Versio Corpus Bench

Available with two different timber slat configurations, the Versio Corpus Bench can be adapted to suit your needs. So, you get a stunning piece of outdoor furniture with the added bonus of flexibility of choice too, especially when you see that the hardwood timber slats are available in 3 different sizes and the end panels are available in either steel, concrete, or graphite concrete finish.

The Versio Corpus Bench perfectly combines timber and steel to create a stylish, practical modern looking product and is an integral part of the extensive and stunning Versio range of outdoor furniture.