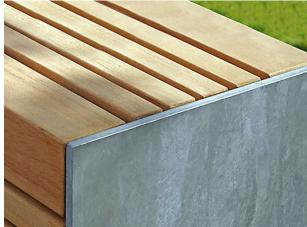

## Versio Corpus Bench

Available with two different timber slat configurations, the Versio Corpus Bench can be adapted to suit your needs. So, you get a stunning piece of outdoor furniture with the added bonus of flexibility of choice too, especially when you see that the hardwood timber slats are available in 3 different sizes and the end panels are available in either steel, concrete, or graphite concrete finish.

The Versio Corpus Bench perfectly combines timber and steel to create a stylish, practical modern looking product and is an integral part of the extensive and stunning Versio range of outdoor furniture.

## Materials, Finishes & Options

Available in the options below; for further details on our **timber** visit our **materiality page >>** 

Silver grey

**Fixtures** 

This Product can be customised with a range of optional fixtures. If you have any futher bespoke requirements **get in touch,** our sales team will be happy to help.