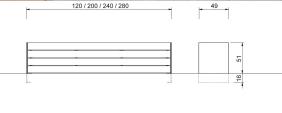

## +44(0)1625 855 900

enquiries@baileystreetscene.co.uk www.baileystreetscene.co.uk





## Versio Corpus Bench

Available with two different timber slat configurations, the Versio Corpus Bench can be adapted to suit your needs. So, you get a stunning piece of outdoor furniture with the added bonus of flexibility of choice too, especially when you see that the hardwood timber slats are available in 3 different sizes and the end panels are available in either steel, concrete, or graphite concrete finish.

The Versio Corpus Bench perfectly combines timber and steel to create a stylish, practical modern looking product and is an integral part of the extensive and stunning Versio range of outdoor furniture.

L: 1200mm x D: 490mm / 970mm x H: 510mm





## Available in the options below; for further details on our **steel** visit our **materiality page** >>





## Materials, Finishes & Options

Available in the options below; for further details on our **timber** visit our **materiality page >>** 



Silver grey





**Fixtures** 

This Product can be customised with a range of optional fixtures. If you have any futher bespoke requirements **get in touch,** our sales team will be happy to help.











Armrests

Anti-skate

Surface mount Bench/Seat / Root fixed