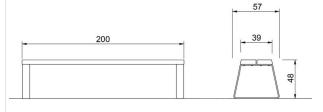

## +44(0)1625 855 900

enquiries@baileystreetscene.co.uk www.baileystreetscene.co.uk



bailey streetscene



## **Campus Bench**

Used extensively in many outdoor spaces, the Campus Bench is a modern-looking timber bench that can be used alone or combined with various extension modules to meet the specific requirements of any outdoor environments, and as its name suggests is popular in schools, colleges and universities.

Part of the Campus Series of modular street furniture elements, this is a highly adaptable bench manufactured from steel and hardwood timbers, with the steel legs being available in galvanised and powder coated finishes.

L: 2000mm x D: 190/390/800mm x H: 480mm





## Materials, Finishes & Options

Steel Steel Available in the options below; for further details on our **steel** visit our **materiality page >>** 



Timber Available in the options below; for further details on our **timber** visit our **materiality page >>** 

FSC® - Hardwood





Fixtures This Product can be customised with a range of optional fixtures. If you have any futher bespoke requirements **get in touch**, our sales team will be happy to help.



Surface mount Bench/Seat / Root fixed studs

✓ +44(0)1625 855 900

www.baileystreetscene.co.uk