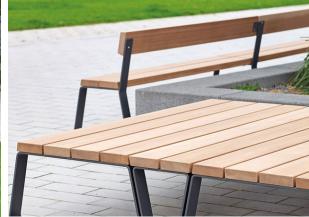

## **Campus Bench**

Used extensively in many outdoor spaces, the Campus Bench is a modern-looking timber bench that can be used alone or combined with various extension modules to meet the specific requirements of any outdoor environments, and as its name suggests is popular in schools, colleges and universities.

Part of the Campus Series of modular street furniture elements, this is a highly adaptable bench manufactured from steel and hardwood timbers, with the steel legs being available in galvanised and powder coated finishes.