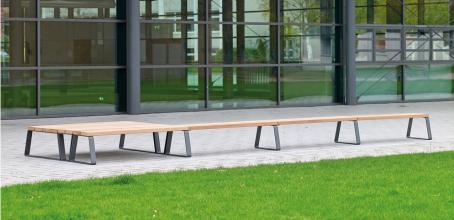

## **Campus Bench**

Used extensively in many outdoor spaces, the Campus Bench is a modern-looking timber bench that can be used alone or combined with various extension modules to meet the specific requirements of any outdoor environments, and as its name suggests is popular in schools, colleges and universities.

Part of the Campus Series of modular street furniture elements, this is a highly adaptable bench manufactured from steel and hardwood timbers, with the steel legs being available in galvanised and powder coated finishes.