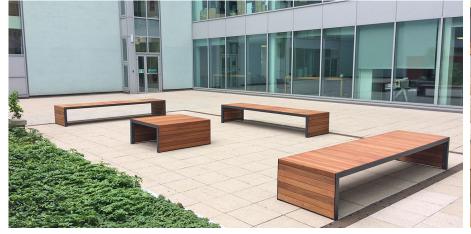

## **Linares Bench**

The Linares Bench is a simple yet striking seating solution. Named after the Andalucian city, this range offers both a stylish and classical look, perfect if you want to add a touch of elegance to your outdoor space. Itâ€<sup>™</sup>s been designed with adaptability in mind, to create a consistent look to any public outdoor space.

The Linares Bench is manufactured from a welded steel frame construction clad with timber slats and is available in either hardwood or softwood variations â€" making it perfect for many outdoor spaces.