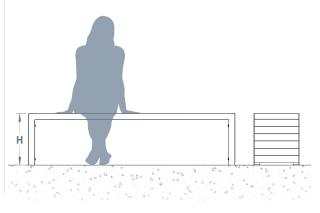

## +44(0)1625 855 900

enquiries@baileystreetscene.co.uk www.baileystreetscene.co.uk



## **Linares Bench**

The Linares Bench is a simple yet striking seating solution. Named after the Andalucian city, this range offers both a stylish and classical look, perfect if you want to add a touch of elegance to your outdoor space. Itâ€<sup>™</sup>s been designed with adaptability in mind, to create a consistent look to any public outdoor space.

The Linares Bench is manufactured from a welded steel frame construction clad with timber slats and is available in either hardwood or softwood variations â€" making it perfect for many outdoor spaces.

L: 2004mm x D: 450mm x H: 510mm







## Materials, Finishes & Options

Available in the options below; for further details on our **steel** visit our **materiality page >>** Standard Premium

Powder

coated

Steel

Galvanised

Timber Available in the options below; for further details on our **timber** visit our **materiality page >>** 

FSC® - Hardwood



Fixtures This Product can be customised with a range of optional fixtures. If you have any futher bespoke requirements **get in touch**, our sales team will be happy to help.



Local wood

studs / Root fixed

✓ +44(0)1625 855 900

www.baileystreetscene.co.uk