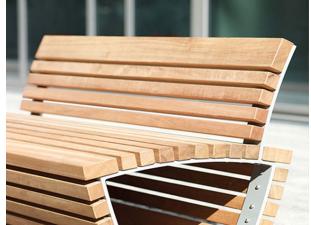

## Cado Corpus Seat

If you want a flexible street seating solution then look no further than the Cado Corpus Seat. The Cado Corpus series has been designed to work together in various configurations as the elements can be easily arranged to suit any seating requirements for public outdoor spaces.

With the Cado Corpus Seat, the backrest is available in full or half length, and the half-length can be placed in the right or left position. Available in hardwood or softwood, it's a superb choice for those who want a stylish, durable, and flexible outdoor seating environment.