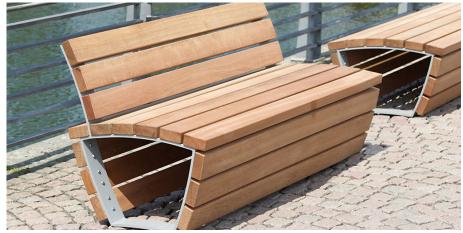

## Cado Corpus Seat

If you want a flexible street seating solution then look no further than the Cado Corpus Seat. The Cado Corpus series has been designed to work together in various configurations as the elements can be easily arranged to suit any seating requirements for public outdoor spaces.

With the Cado Corpus Seat, the backrest is available in full or half length, and the half-length can be placed in the right or left position. Available in hardwood or softwood, it's a superb choice for those who want a stylish, durable, and flexible outdoor seating environment.

L: 1550mm x D: 750mm x H: 820mm

**TECHNICAL DRAWINGS AVAILABLE ON** REQUEST

PLEASE CONTACT **OUR SALES TEAM** 