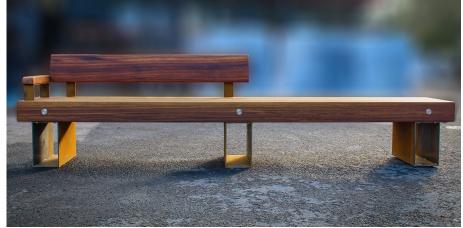

## **Hyde Seat**

If you want versatility and durability, then the Hyde Seat will be right up your street. Hopefully, quite literally! Its greatest strength is its adaptability as it can be developed to suit the requirements of our clients. Simple and robust in design, it is available as a straight or curved seat as well as a full 360 degree tree seat.

The Hyde Seat is manufactured from treated timber slats on galvanised, powder coated 5mm mild steel box feet, and is surface mounted.

Manufactured to suit customer requirements

**TECHNICAL DRAWINGS AVAILABLE ON** REQUEST