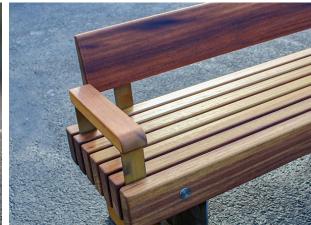

## **Hyde Seat**

If you want versatility and durability, then the Hyde Seat will be right up your street. Hopefully, quite literally! Its greatest strength is its adaptability as it can be developed to suit the requirements of our clients. Simple and robust in design, it is available as a straight or curved seat as well as a full 360 degree tree seat.

The Hyde Seat is manufactured from treated timber slats on galvanised, powder coated 5mm mild steel box feet, and is surface mounted.

Manufactured to suit customer requirements

**TECHNICAL DRAWINGS AVAILABLE ON** REQUEST