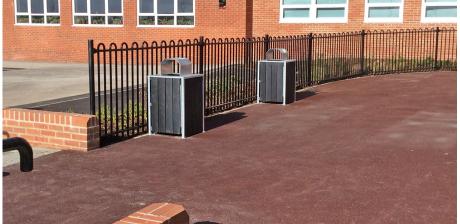

## **Ormiston Litter Bin**

This is perfect for aggressive outdoor environments such as industrial or coastal areas, due to the Ormiston Litter Bin having a galvanised mild steel frame. Its exterior is recycled plastic cladding, although timber cladding is also available on request, giving you a choice of looks to match the needs of your space.

This front opening litter bin is a great addition to any outdoor setting and matches perfectly the bench, seat and picnic table from the Ormiston range. L: 500mm x D: 500mm x H: 720mm