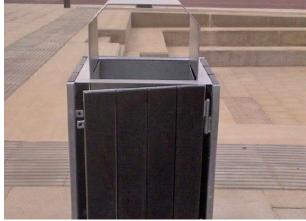

## **Ormiston Litter Bin**

This is perfect for aggressive outdoor environments such as industrial or coastal areas, due to the Ormiston Litter Bin having a galvanised mild steel frame. Its exterior is recycled plastic cladding, although timber cladding is also available on request, giving you a choice of looks to match the needs of your space.

This front opening litter bin is a great addition to any outdoor setting and matches perfectly the bench, seat and picnic table from the Ormiston range. L: 500mm x D: 500mm x H: 720mm