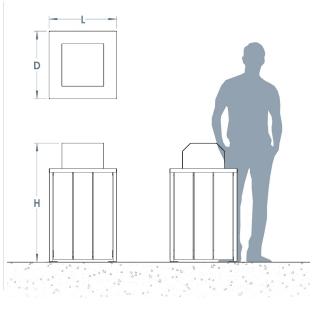

This front opening litter bin is a great addition to any outdoor setting and matches perfectly the bench, seat and picnic table from the Ormiston range. L: 500mm x D: 500mm x H: 720mm