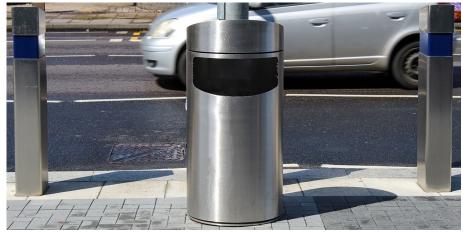

### **Cannock Litter Bin**

The Cannock Litter Bin is a large and highly durable waste management solution. The Cannock is 100L capacity, with a galvanised steel liner, and with an easily accessible door with hinge. The bin is available manufactured from mild steel and hot dipped galvanised, or manufactured from grade 304 stainless steel. Available as a surface or post mounted unit.

#### Litter Bin is ideal for:

- Schools
- Parks
- High streets

H: 1180mm x Dia: 544mm x Capacity: 100L