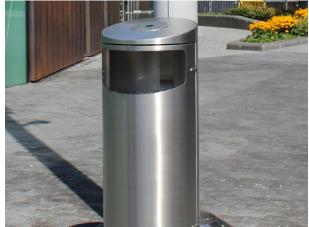

### **Cannock Litter Bin**

The Cannock Litter Bin is a large and highly durable waste management solution. The Cannock is 100L capacity, with a galvanised steel liner, and with an easily accessible door with hinge. The bin is available manufactured from mild steel and hot dipped galvanised, or manufactured from grade 304 stainless steel. Available as a surface or post mounted unit.

#### Advantages of this design include:

- Large capacity
- Angled roof for water run off
- Decals and lettering for recycling bin version
- Surface mounted for a clean and easy finish