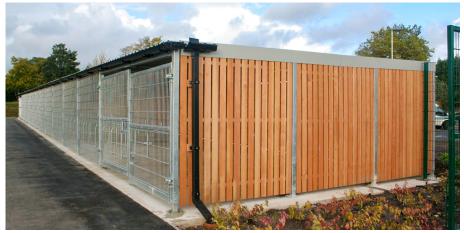

## Bespoke Deacon Bin Store

The Bespoke Deacon Bin Store from Bailey Streetscene is one of our best sellers due to its versatility. This is a quality shelter that can be made to accommodate any number of bins, including wheelie Bins.

The timber cladding is available in hardwood or softwood, giving you a choice of materials. The shelter comes complete with aluminium flashings to all sides and can also incorporate guttering to the rear. The shelter can also be powder coated to any standard RAL colour to suit your requirements.

If you want even more versatility and flexibility, the Deacon can also accommodate various front claddings eg. open fronted, mesh clad, timber clad or gated, can also have Bin Barriers installed which help protect the timber panelling from any potential damage caused by the wheelie bins colliding on the inside. The Deacon really is the perfect shelter for waste storage in schools, hospitals, and public spaces.