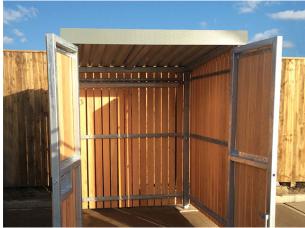

## Bespoke Deacon Bin Store

The Bespoke Deacon Bin Store from Bailey Streetscene is one of our best sellers due to its versatility. This is a quality shelter that can be made to accommodate any number of bins, including wheelie Bins.

If you want even more versatility and flexibility, the Deacon can also accommodate various front claddings eg. open fronted, mesh clad, timber clad or gated, can also have Bin Barriers installed which help protect the timber panelling from any potential damage caused by the wheelie bins colliding on the inside. The Deacon really is the perfect shelter for waste storage in schools, hospitals, and public spaces.