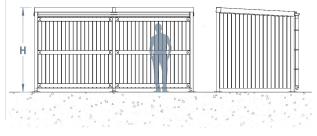

If you want even more versatility and flexibility, the Deacon can also accommodate various front claddings eg. open fronted, mesh clad, timber clad or gated, can also have Bin Barriers installed which help protect the timber panelling from any potential damage caused by the wheelie bins colliding on the inside. The Deacon really is the perfect shelter for waste storage in schools, hospitals, and public spaces.