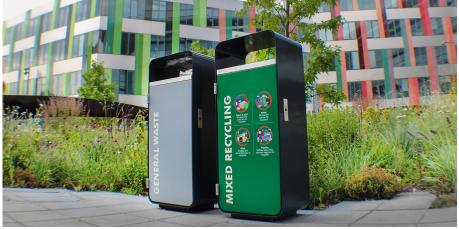

### **Ascot Litter Bin**

The Ascot is a smart, practical litter solution. Manufactured from 3CR12 stainless steel then powder coated and clad in hard wearing timbers as standard, but also available with powder coated steel doors or charred timber option for a sleek, stylish finish. The standard unit has a capacity of 110 litres complete with galvanised steel liner. The Ascot Triple Litter Bin has a 50L capacity for each individual bin.Â

#### Advantages of this design include:

- Tri-key lock to ensure security
- Modern and stylish design
- Modular with single, double or triple unit
- Decals and lettering for separation of waste type
- Surface mounted for a clean and easy finish

#### Litter Bin is ideal for:

- Retail Parks & A Shopping Centres
- Universities
- Student Accommodation
- Corporate spaces

L: 650mm x D: 400mm x H: 1110mm x Capacity: 110L

Door Cladding