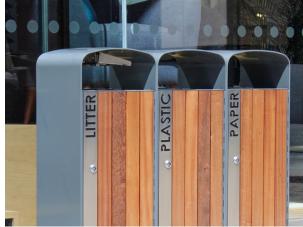

### **Ascot Litter Bin**

The Ascot is a smart, practical litter solution. Manufactured from 3CR12 stainless steel then powder coated and clad in hard wearing timbers as standard, but also available with powder coated steel doors or charred timber option for a sleek, stylish finish. The standard unit has a capacity of 110 litres complete with galvanised steel liner. The Ascot Triple Litter Bin has a 50L capacity for each individual bin.Â

#### Advantages of this design include:

- Tri-key lock to ensure security
- Modern and stylish design
- Modular with single, double or triple unit
- Decals and lettering for separation of waste type
- Surface mounted for a clean and easy finish

#### Litter Bin is ideal for:

- Retail Parks & A Shopping Centres
- Universities
- Student Accommodation
- Corporate spaces

L: 650mm x D: 400mm x H: 1110mm x Capacity: 110L

Door Cladding