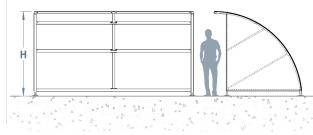

All our Shelters can be manufactured to be BREEAM compliant.

L: 4100mm x H: 2100mm x Roof Coverage: 2210mm