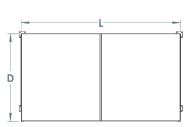

All our Shelters can be manufactured to be BREEAM compliant.

L: 4100mm x H: 2100mm x Roof Coverage: 2210mm