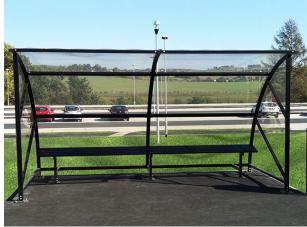

## **Bromley Bus Shelter**

When you are on a tight budget but you cannot compromise on quality or coverage the Bromley Bus Shelter is the ideal solution.

The Bromley Bus shelter's steel frame is hot dipped galvanised, can be powder coated, and clad with 10 year UV stable 4mm PET clear sheeting. PETG end panels are also available.

Now available in grade 304 stainless steel or 316 stainless steel for more aggressive environments such as industrial or coastal areas with a brushed satin finish.

Available as a standalone shelter or extendable by 4 metre units to suit your requirements, includes an integral perch bench.