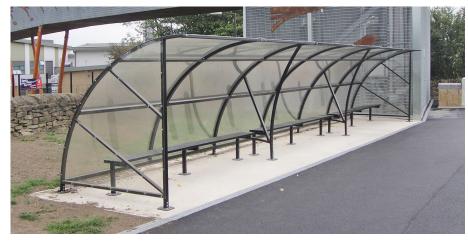

## **Bromley Bus Shelter**

When you are on a tight budget but you cannot compromise on quality or coverage the Bromley Bus Shelter is the ideal solution.

The Bromley Bus shelter's steel frame is hot dipped galvanised, can be powder coated, and clad with 10 year UV stable 4mm PET clear sheeting. PETG end panels are also available.

Now available in grade 304 stainless steel or 316 stainless steel for more aggressive environments such as industrial or coastal areas with a brushed satin finish.

Available as a standalone shelter or extendable by 4 metre units to suit your requirements, includes an integral perch bench.

All our Shelters can be manufactured to be BREEAM compliant.

L: 4100mm x H: 2100mm x Roof Coverage: 2210mm