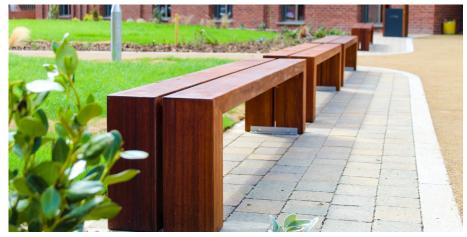

## **Deacon Bench**

The Deacon Bench is a solid timber bench that is manufactured from treated hardwood timber and complete with two fabricated steel brackets, powder coated to match timber.

This bench comes in a variety of steel and timber options to give you the finish your outdoor space wants and deserves. The Deacon Bench's practicality and durability make it ideal for high footfall, heavy use areas.