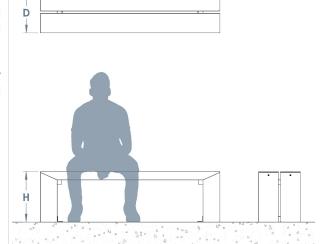

## +44(0)1625 855 900

enquiries@baileystreetscene.co.uk www.baileystreetscene.co.uk





## **Deacon Bench**

The Deacon Bench is a solid timber bench that is manufactured from treated hardwood timber and complete with two fabricated steel brackets, powder coated to match timber.

This bench comes in a variety of steel and timber options to give you the finish your outdoor space wants and deserves. The Deacon Bench's practicality and durability make it ideal for high footfall, heavy use areas.

Surface mounted.

L: 2400mm x D: 400mm x H: 460mm



## Materials, Finishes & Options

**Timber**Available in the options below;
for further details on our **timber** visit our **materiality page >>** 

Available in the options below; for further details on our steel visit our materiality page >>

















**Fixtures** This Product can be customised with a range of optional fixtures. If you have any futher bespoke requirements **get in touch,** our sales team will be happy to help.











Surface mount Bench/Seat / Root fixed