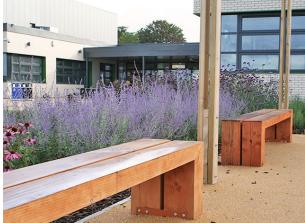

## **Deacon Bench**

The Deacon Bench is a solid timber bench that is manufactured from treated hardwood timber and complete with two fabricated steel brackets, powder coated to match timber.

This bench comes in a variety of steel and timber options to give you the finish your outdoor space wants and deserves. The Deacon Bench's practicality and durability make it ideal for high footfall, heavy use areas.