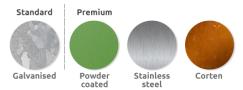

## Materials, Finishes & Options

Steel Available in the options below; for further details on our **steel** visit our **materiality page >>** 

Timber Available in the options below; for further details on our **timber** visit our **materiality page >>** 