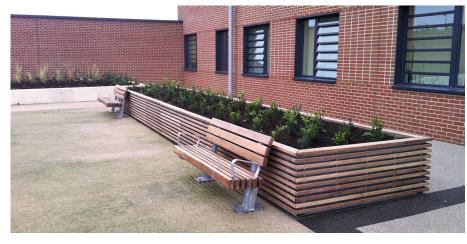

## **Stoke Planter**

Manufactured to suit customer requirements, the Stoke Planter is made from galvanised mild steel, hot dip galvanised, and clad in timber to create a stylish and modern free standing planter. It is available in hardwood or softwood.

Part of the Stoke range at Bailey Streetscene, the flexibility of having this built exactly how our client wants it, makes this an extremely popular part of our street furniture offering.

Manufactured to suit customer requirements