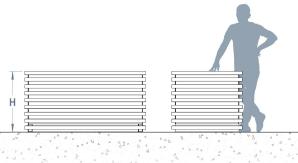

## **Stoke Planter**

Manufactured to suit customer requirements, the Stoke Planter is made from galvanised mild steel, hot dip galvanised, and clad in timber to create a stylish and modern free standing planter. It is available in hardwood or softwood.