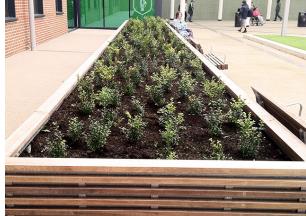

## **Stoke Planter**

Manufactured to suit customer requirements, the Stoke Planter is made from galvanised mild steel, hot dip galvanised, and clad in timber to create a stylish and modern free standing planter. It is available in hardwood or softwood.

Part of the Stoke range at Bailey Streetscene, the flexibility of having this built exactly how our client wants it, makes this an extremely popular part of our street furniture offering.

Manufactured to suit customer requirements