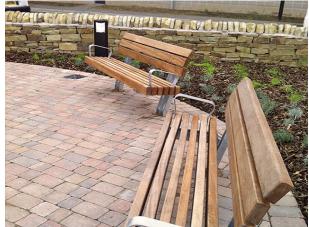

## Stoke Seat

An integral and popular part of our four-piece stylish-yet-practical Stoke range, this seat is a great example of this range. With a stylish and modern design, and ideal for a wide variety of public spaces, this bench is perfect for those seeking flexible and contemporary outdoor seating.

The Stoke Seat's frame can be galvanised mild steel or stainless steel, and the base consists of hardwood or softwood timber treated slats. Surface mounted or root fixed, this is also available with arm rests.