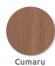

The Stoke Seat's frame can be galvanised mild steel or stainless steel, and the base consists of hardwood or softwood timber treated slats. Surface mounted or root fixed, this is also available with arm rests.

## Materials, Finishes & Options

Available in the options below; for further details on our **timber** visit our **materiality page >>** 

Steel
Available in the options below;
for further details on our steel visit our materiality page >>