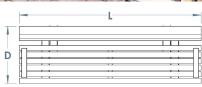

## +44(0)1625 855 900

enquiries@baileystreetscene.co.uk www.baileystreetscene.co.uk





## Stoke Seat

An integral and popular part of our four-piece stylish-yet-practical Stoke range, this seat is a great example of this range. With a stylish and modern design, and ideal for a wide variety of public spaces, this bench is perfect for those seeking flexible and contemporary outdoor seating.

The Stoke Seat's frame can be galvanised mild steel or stainless steel, and the base consists of hardwood or softwood timber treated slats. Surface mounted or root fixed, this is also available with arm rests.

L: 1800mm x H: 770mm





## Materials, Finishes & Options

Available in the options below; for further details on our **timber** visit our **materiality page >>** 

Steel
Available in the options below;
for further details on our steel visit our materiality page >>

Standard Galvanised

Powder

















**Fixtures** 





This Product can be customised with a range of optional fixtures. If you have any futher bespoke requirements **get in touch,** our sales team will be happy to help.





Anti-skate

Surface mount Bench/Seat / Root fixed