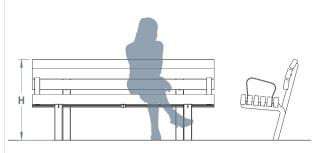

## +44(0)1625 855 900

enquiries@baileystreetscene.co.uk www.baileystreetscene.co.uk





## Stoke Seat

An integral and popular part of our four-piece stylish-yet-practical Stoke range, this seat is a great example of this range. With a stylish and modern design, and ideal for a wide variety of public spaces, this bench is perfect for those seeking flexible and contemporary outdoor seating.

The Stoke Seat's frame can be galvanised mild steel or stainless steel, and the base consists of hardwood or softwood timber treated slats. Surface mounted or root fixed, this is also available with arm rests.

L: 1800mm x H: 770mm





## Materials, Finishes & Options

Available in the options below; for further details on our **timber** visit our **materiality page >>** 

Steel
Available in the options below;
for further details on our steel visit our materiality page >>

Standard Galvanised

Powder

















**Fixtures** 





This Product can be customised with a range of optional fixtures. If you have any futher bespoke requirements **get in touch,** our sales team will be happy to help.





Anti-skate

Surface mount Bench/Seat / Root fixed