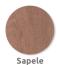

The Stoke Seat's frame can be galvanised mild steel or stainless steel, and the base consists of hardwood or softwood timber treated slats. Surface mounted or root fixed, this is also available with arm rests.

## Materials, Finishes & Options

Available in the options below; for further details on our **timber** visit our **materiality page >>** 

Steel
Available in the options below;
for further details on our steel visit our materiality page >>