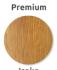

The Stoke Seat's frame can be galvanised mild steel or stainless steel, and the base consists of hardwood or softwood timber treated slats. Surface mounted or root fixed, this is also available with arm rests.

## Materials, Finishes & Options

Available in the options below; for further details on our **timber** visit our **materiality page >>** 

Steel
Available in the options below;
for further details on our steel visit our materiality page >>