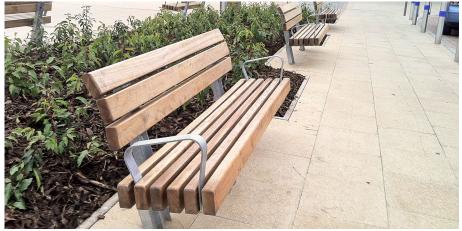

## Stoke Seat

An integral and popular part of our four-piece stylish-yet-practical Stoke range, this seat is a great example of this range. With a stylish and modern design, and ideal for a wide variety of public spaces, this bench is perfect for those seeking flexible and contemporary outdoor seating.

The Stoke Seat's frame can be galvanised mild steel or stainless steel, and the base consists of hardwood or softwood timber treated slats. Surface mounted or root fixed, this is also available with arm rests.