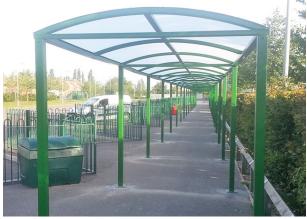

# Shafton Walkway

The Shafton Walkway is a versatile freestanding barrel roof canopy with steel beam supports and roof frame that is clad as standard with multiwall polycarbonate. A low-maintenance and durable design to create connected walkways for protecting customers, employees, or pupils from the weather.

#### Advantages of this design include:

Barrel roof for water run-off

- Minimal design increases usable space beneath
- Does not require fixing to the building
- Low Maintenance

#### Ideal for:

- Walkways
- Waiting areas
- Entrance canopies

Our steel structures are manufactured to BS EN 1090 standards. Manufactured to suit customer requirements TECHNICAL DRAWINGS AVAILABLE ON REQUEST