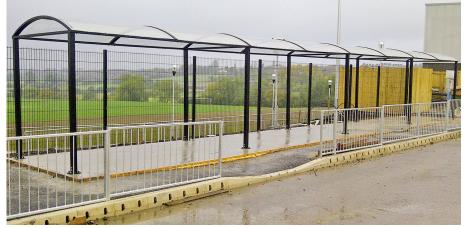

# Shafton Walkway

The Shafton Walkway is a versatile freestanding barrel roof canopy with steel beam supports and roof frame that is clad as standard with multiwall polycarbonate. A low-maintenance and durable design to create connected walkways for protecting customers, employees, or pupils from the weather.

#### Advantages of this design include:

Barrel roof for water run-off

- Minimal design increases usable space beneath
- Does not require fixing to the building
- Low Maintenance

#### Ideal for:

- Walkways
- Waiting areas
- Entrance canopies

Our steel structures are manufactured to BS EN 1090 standards. Manufactured to suit customer requirements TECHNICAL DRAWINGS AVAILABLE ON REQUEST