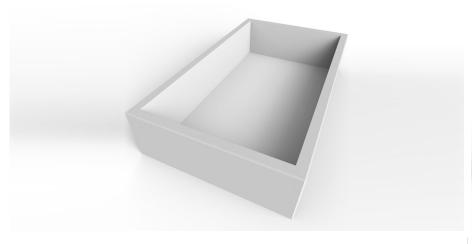

## **Corby Planter**

Available in a range of colours, the Corby Planter is manufactured as standard in grey precast concrete with an acid etch finish. This planter enhances urban spaces with natural colour and environmental advantages. Â

It's important to be aware that the Corby Planter does not come with a base. If a sealed containment is desired, we suggest utilising MOT or a membrane.

All our concrete products are sealed before dispatch.

Colours available: Light Grey. Buff. White. Black.

Finishes available: Light Exposed Aggregate. Fully Polished. Polished Top. L: 3400mm x D: 2000mm x H: 690mm x Weight: 3886kg

**TECHNICAL DRAWINGS AVAILABLE ON** REQUEST