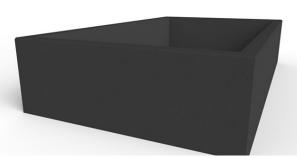

Colours available: Light Grey. Buff. White. Black.

Finishes available: Light Exposed Aggregate. Fully Polished. Polished Top. L: 3400mm x D: 2000mm x H: 690mm x Weight: 3886kg

**TECHNICAL DRAWINGS AVAILABLE ON** REQUEST