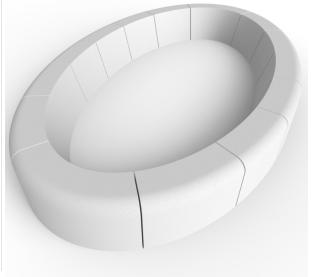

## **Clarkson Planter**

Manufactured from standard grey precast concrete with our acid etch finish, the Clarkson Planter comprises of 12 units with a range of colours and timber topped finishes available to give it a quality, modern look. It would be a superb addition to any outdoor space and give the area a fresh, contemporary feel.

The Clarkson Planter, like all our concrete products, is sealed prior to dispatch.

Colours available: Light Grey. Buff. White. Black.Â

Finishes available: Light Exposed Aggregate. Fully Polished. Polished Top. L: 4496mm x D: 2794mm x H: 500mm x Weight: 260kg / 180kg