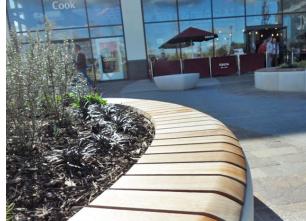

## **Clarkson Planter**

Manufactured from standard grey precast concrete with our acid etch finish, the Clarkson Planter comprises of 12 units with a range of colours and timber topped finishes available to give it a quality, modern look. It would be a superb addition to any outdoor space and give the area a fresh, contemporary feel.

The Clarkson Planter, like all our concrete products, is sealed prior to dispatch.

Colours available: Light Grey. Buff. White. Black.Â

Finishes available: Light Exposed Aggregate. Fully Polished. Polished Top. L: 4496mm x D: 2794mm x H: 500mm x Weight: 260kg / 180kg