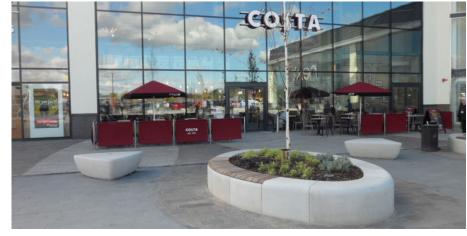

## **Clarkson Planter**

Manufactured from standard grey precast concrete with our acid etch finish, the Clarkson Planter comprises of 12 units with a range of colours and timber topped finishes available to give it a quality, modern look. It would be a superb addition to any outdoor space and give the area a fresh, contemporary feel.

The Clarkson Planter, like all our concrete products, is sealed prior to dispatch.

Colours available: Light Grey. Buff. White. Black.Â

Finishes available: Light Exposed Aggregate. Fully Polished. Polished Top. L: 4496mm x D: 2794mm x H: 500mm x Weight: 260kg / 180kg