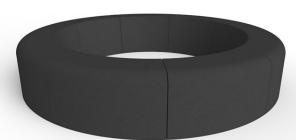

## Meldon Planter

Available in a number of great colours and finishes, The Meldon Planter is comprised of 9 units and manufactured from standard grey precast concrete with an acid etch finish. This is a vibrant, contemporary planter which will add a classy touch to the outside area of your choice.

Colours available: Light Grey. Buff. White. Black.

Finishes available: Light Exposed Aggregate. Fully Polished. Polished Top. L: 941mm x D: 425mm x H: 500mm x Dia: 2724mm x Weight: 452kg

**TECHNICAL DRAWINGS AVAILABLE ON** REQUEST