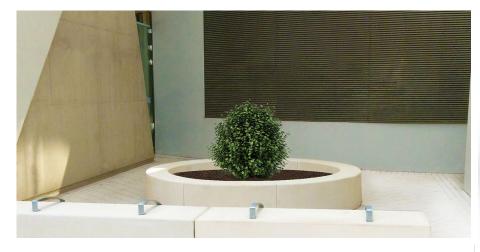

## Meldon Planter

Available in a number of great colours and finishes, The Meldon Planter is comprised of 9 units and manufactured from standard grey precast concrete with an acid etch finish. This is a vibrant, contemporary planter which will add a classy touch to the outside area of your choice.

The aim of planters is to add a vibrant touch to perhaps a dull or unsightly area or really make a space fresh and exciting - make your outdoor space so much more attractive with a Meldon Planter.

All concrete products are sealed prior to dispatch.

Colours available: Light Grey. Buff. White. Black.

Finishes available: Light Exposed Aggregate. Fully Polished. Polished Top. L: 941mm x D: 425mm x H: 500mm x Dia: 2724mm x Weight: 452kg

**TECHNICAL DRAWINGS AVAILABLE ON** REQUEST