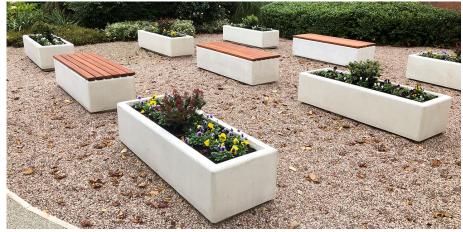

## Westminster Planter

An integral part of the flexible, durable Westminster range, this is manufactured from standard grey precast concrete with an acid etch finish. This is a vibrant, contemporary planter which will add a classy touch to the outside area of your choice. The aim of planters is to add a vibrant touch to perhaps a dull or unsightly area or really make a space fresh and exciting - make your outdoor space so much more attractive with a Westminster Planter.