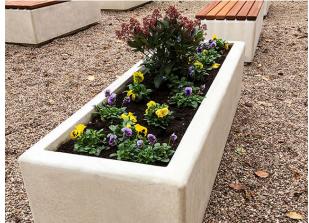

## Westminster Planter

An integral part of the flexible, durable Westminster range, this is manufactured from standard grey precast concrete with an acid etch finish. This is a vibrant, contemporary planter which will add a classy touch to the outside area of your choice. The aim of planters is to add a vibrant touch to perhaps a dull or unsightly area or really make a space fresh and exciting - make your outdoor space so much more attractive with a Westminster Planter.