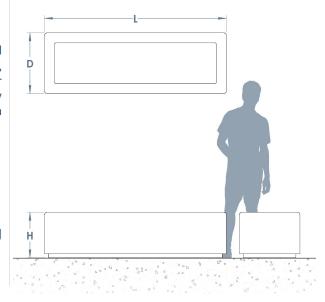

All concrete products are sealed prior to dispatch.

Colours available: Light Grey. Buff. White. Black.

Finishes available: Light Exposed Aggregate. Fully Polished. Polished Top. L: 1800mm x D: 600mm x H: 450mm x Weight: 710kg