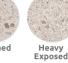

Colours available: Light Grey, Buff, White, Black.

Finishes available: Light Exposed Aggregate. Fully Polished. Polished Top. L: 1780mm x D: 1541mm x H: 450mm x Weight: 870kg

**TECHNICAL DRAWINGS AVAILABLE ON** REQUEST