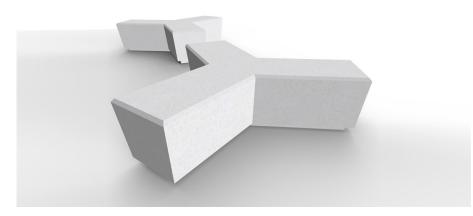

## Tyne Bench

The Tyne Bench is a funky, â€~Y' shaped bench. Manufactured from standard precast concrete with an acid etch finish, if it's simplicity, durability and flexibility that you are after from your street seating then the Tyne Bench ticks all the boxes.

For a solid, functional piece of street furniture that is suitable for any outdoor environment, the Tyne Bench is an excellent option. Please note that all concrete products are sealed prior to dispatch.

Colours available: Light Grey, Buff, White, Black.

Finishes available: Light Exposed Aggregate. Fully Polished. Polished Top. L: 1780mm x D: 1541mm x H: 450mm x Weight: 870kg

**TECHNICAL DRAWINGS AVAILABLE ON** REQUEST