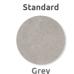

Colours available: Light Grey, Buff, White, Black.

Finishes available: Light Exposed Aggregate. Fully Polished. Polished Top. L: 1780mm x D: 1541mm x H: 450mm x Weight: 870kg

**TECHNICAL DRAWINGS AVAILABLE ON** REQUEST

## Materials, Finishes & Options

Concrete Available in the options below; for further details on our Concrete visit our materiality page >>

Premium

Concrete colours

Available in the options below; for further details on our **concrete colours** visit our **materiality page** >>