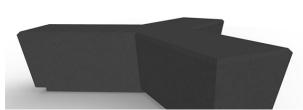

## Tyne Bench

The Tyne Bench is a funky, â€~Y' shaped bench. Manufactured from standard precast concrete with an acid etch finish, if it's simplicity, durability and flexibility that you are after from your street seating then the Tyne Bench ticks all the boxes.

For a solid, functional piece of street furniture that is suitable for any outdoor environment, the Tyne Bench is an excellent option. Please note that all concrete products are sealed prior to dispatch.

Colours available: Light Grey, Buff, White, Black.

Finishes available: Light Exposed Aggregate. Fully Polished. Polished Top. L: 1780mm x D: 1541mm x H: 450mm x Weight: 870kg

**TECHNICAL DRAWINGS AVAILABLE ON** REQUEST