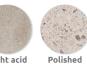

Colours available: Light Grey, Buff, White, Black.

Finishes available: Light Exposed Aggregate. Fully Polished. Polished Top. L: 1780mm x D: 1541mm x H: 450mm x Weight: 870kg

**TECHNICAL DRAWINGS AVAILABLE ON** REQUEST