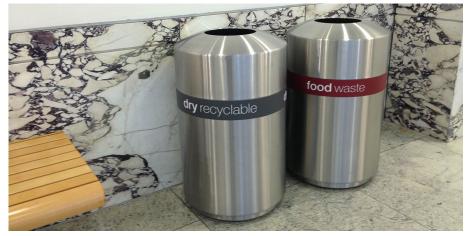

## **Rushton Litter Bin**

This is a smart, sophisticated, contemporary litter bin that also has some size to it too. The Rushton Litter Bin is surface mounted and has a capacity of 150 litres and comes complete with internal slots that will hold a bag liner. Manufactured from grade 304 solid stainless steel, this bin is scratch resistant and very durable. So, it's a litter management solution with style

and substance.

With a free-standing base, the Rushton Litter Bin has a top opening, but a side opening feature is also available.

Top opening - Dia: 510mm x H: 840mm Side opening - Dia: 510mm x H: 1065mm