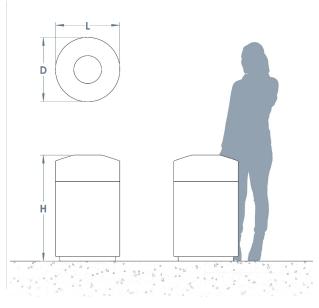

and substance.

With a free-standing base, the Rushton Litter Bin has a top opening, but a side opening feature is also available.

Top opening - Dia: 510mm x H: 840mm Side opening - Dia: 510mm x H: 1065mm