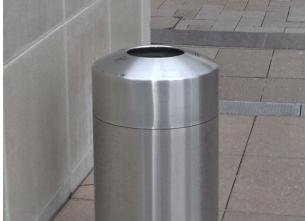

## **Rushton Litter Bin**

This is a smart, sophisticated, contemporary litter bin that also has some size to it too. The Rushton Litter Bin is surface mounted and has a capacity of 150 litres and comes complete with internal slots that will hold a bag liner. Manufactured from grade 304 solid stainless steel, this bin is scratch resistant and very durable. So, it's a litter management solution with style

and substance.

With a free-standing base, the Rushton Litter Bin has a top opening, but a side opening feature is also available.

Top opening - Dia: 510mm x H: 840mm Side opening - Dia: 510mm x H: 1065mm