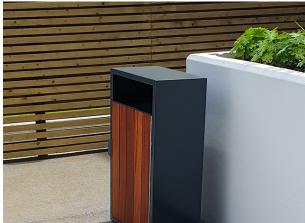

## Chelsea Litter Bin

The Chelsea Litter Bin is front opening and has a 90 litre capacity galvanised steel liner and a full length door hinge, with an integral ashtray. Manufactured from 3mm thick vandal resistant stainless steel it has durability and longevity. You can add a personal touch too, as logos or lettering can be incorporated to add a bespoke look to this product.

Available as a full stainless steel unit or a powder coated steel frame with timber clad door.Â

Contact our team for more information regarding prices and finishes. L: 525mm x D: 260mm x H: 905mm x Capacity: 90L