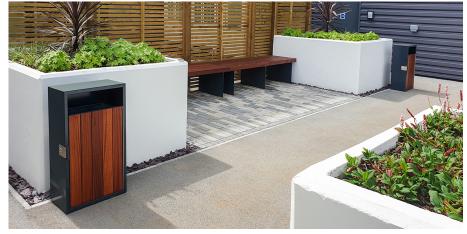

## Chelsea Litter Bin

The Chelsea Litter Bin is front opening and has a 90 litre capacity galvanised steel liner and a full length door hinge, with an integral ashtray. Manufactured from 3mm thick vandal resistant stainless steel it has durability and longevity. You can add a personal touch too, as logos or lettering can be incorporated to add a bespoke look to this product.

Available as a full stainless steel unit or a powder coated steel frame with timber clad door.Â

Contact our team for more information regarding prices and finishes. L: 525mm x D: 260mm x H: 905mm x Capacity: 90L