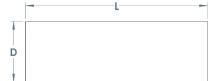

Colours available: Light Grey. Buff. White. Black.

Finishes available: Light Exposed Aggregate. Fully Polished. Polished Top.

Also available in 1200, 1500, 2000 & 2400mm lengths with additional right-angled or curved corners and 30 & 60 degree joiners. L: 1800mm x D: 600mm x H: 450mm x Weight: 1100kg