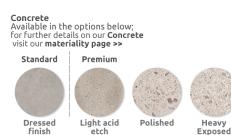

## Westminster

The Westminster is a simple linear bench that is also available with various timber tops to give you the extra choice of aesthetics. Manufactured from standard precast concrete with an acid etch finish, if itâ€<sup>™</sup>s simplicity, durability, and flexibility that you are after from your street seating then the Westminster ticks all the boxes.

Colours available: Light Grey. Buff. White. Black.

Finishes available: Light Exposed Aggregate. Fully Polished. Polished Top.

Also available in 1200, 1500, 2000 & 2400mm lengths with additional right-angled or curved corners and 30 & 60 degree joiners. L: 1800mm x D: 600mm x H: 450mm x Weight: 1100kg