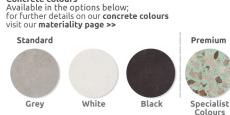

Colours available: Light Grey. Buff. White. Black.

Finishes available: Light Exposed Aggregate. Fully Polished. Polished Top.

Also available in 1200, 1500, 2000 & 2400mm lengths with additional right-angled or curved corners and 30 & 60 degree joiners. L: 1800mm x D: 600mm x H: 450mm x Weight: 1100kg

## Materials, Finishes & Options

Concrete colours

Fixtures This product can be customised with a range of optional fixtures. If you have any futher bespoke requirements fixtures. If you have any futher bespoke requirements **get in touch**, our sales team will be happy to help.