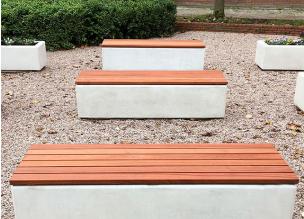

## Westminster

The Westminster is a simple linear bench that is also available with various timber tops to give you the extra choice of aesthetics. Manufactured from standard precast concrete with an acid etch finish, if itâ€<sup>™</sup>s simplicity, durability, and flexibility that you are after from your street seating then the Westminster ticks all the boxes.

Colours available: Light Grey. Buff. White. Black.

Finishes available: Light Exposed Aggregate. Fully Polished. Polished Top.

Also available in 1200, 1500, 2000 & 2400mm lengths with additional right-angled or curved corners and 30 & 60 degree joiners. L: 1800mm x D: 600mm x H: 450mm x Weight: 1100kg