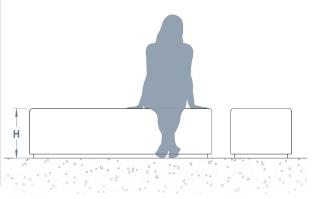

Colours available: Light Grey. Buff. White. Black.

Finishes available: Light Exposed Aggregate. Fully Polished. Polished Top.

Also available in 1200, 1500, 2000 & 2400mm lengths with additional right-angled or curved corners and 30 & 60 degree joiners. L: 1800mm x D: 600mm x H: 450mm x Weight: 1100kg