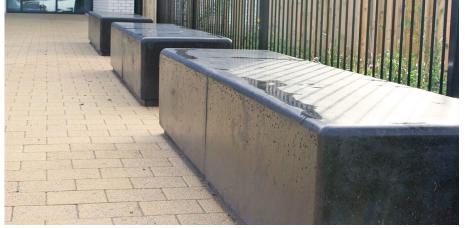

## Westminster

The Westminster is a simple linear bench that is also available with various timber tops to give you the extra choice of aesthetics. Manufactured from standard precast concrete with an acid etch finish, if itâ€<sup>™</sup>s simplicity, durability, and flexibility that you are after from your street seating then the Westminster ticks all the boxes.

For a solid, functional piece of street furniture that is suitable for any outdoor environment, the Westminster is an excellent option. Please note that all concrete products are sealed prior to dispatch.