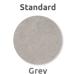

The Roosevelt Bench is a simple, curved concrete bench and manufactured from standard precast concrete with an acid etch finish. Please note that all concrete products are sealed prior to dispatch.

Colours available: Light Grey, Buff, White, Black.

## Materials, Finishes & Options

Concrete Available in the options below; for further details on our Concrete visit our materiality page >>

Premium

Concrete colours

Available in the options below; for further details on our **concrete colours** visit our **materiality page** >>