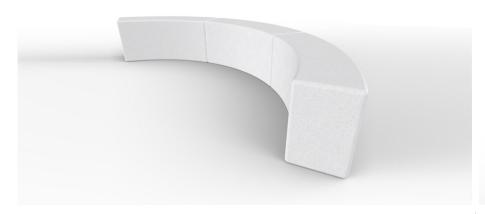

## Roosevelt Bench

If it's simplicity and durability with a splash of style you are after from your street seating then the Roosevelt Bench ticks all the boxes: especially as this is an aesthetically pleasing-on-the-eye, functional yet contemporary product.

The Roosevelt Bench is a simple, curved concrete bench and manufactured from standard precast concrete with an acid etch finish. Please note that all concrete products are sealed prior to dispatch.

Colours available: Light Grey, Buff, White, Black.

Finishes available: Light Exposed Aggregate. Fully Polished. Polished Top. L: 1168mm x D: 300mm x H: 450mm x Weight: 375kg

**TECHNICAL DRAWINGS AVAILABLE ON** REQUEST

PLEASE CONTACT **OUR SALES TEAM** 