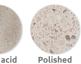

Finishes available: Light Exposed Aggregate. Fully Polished. Polished Top. L: 1168mm x D: 300mm x H: 450mm x Weight: 375kg

**TECHNICAL DRAWINGS AVAILABLE ON** REQUEST

PLEASE CONTACT **OUR SALES TEAM** 