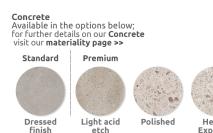

## Materials, Finishes & Options

Concrete colours Available in the options below; for further details on our **concrete colours** visit our **materiality page** >> Standard

Fixtures This product can be customised with a range of optional fixtures. If you have any futher bespoke requirements **get in touch**, our sales team will be happy to help.