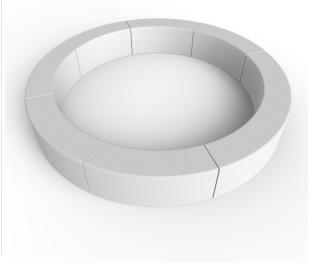

## **Roosevelt Planter**

The Roosevelt Planter teams up brilliantly with the bench of the same name and is manufactured from standard grey precast concrete with an acid etch finish. Comprising of 8 units, this contemporary, attractive planter will add a vibrant touch to possibly an otherwise dull or unsightly area, or freshen up an existing outdoor space.

All concrete products are sealed prior to dispatch.

Colours available: Light Grey. Buff. White. Black.

Finishes available: Light Exposed Aggregate. Fully Polished. Polished Top. L: 1168mm x D: 300mm x H: 450mm x Dia : 3000mm x Weight: 288kg