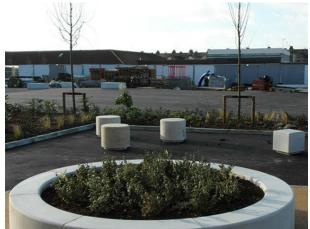

## **Roosevelt Planter**

The Roosevelt Planter teams up brilliantly with the bench of the same name and is manufactured from standard grey precast concrete with an acid etch finish. Comprising of 8 units, this contemporary, attractive planter will add a vibrant touch to possibly an otherwise dull or unsightly area, or freshen up an existing outdoor space.

All concrete products are sealed prior to dispatch.

Colours available: Light Grey. Buff. White. Black.

Finishes available: Light Exposed Aggregate. Fully Polished. Polished Top. L: 1168mm x D: 300mm x H: 450mm x Dia : 3000mm x Weight: 288kg