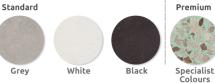

All concrete products are sealed prior to dispatch.

Colours available: Light Grey. Buff. White. Black.

Finishes available: Light Exposed Aggregate. Fully Polished. Polished Top. L: 1168mm x D: 300mm x H: 450mm x Dia : 3000mm x Weight: 288kg

## Materials, Finishes & Options

Concrete colours Available in the options below; for further details on our **concrete colours** visit our **materiality page** >> Standard

Fixtures This product can be customised with a range of optional fixtures. If you have any futher bespoke requirements **get in touch**, our sales team will be happy to help.