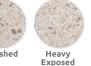

All concrete products are sealed prior to dispatch.

Colours available: Light Grey. Buff. White. Black.

Finishes available: Light Exposed Aggregate. Fully Polished. Polished Top. L: 1168mm x D: 300mm x H: 450mm x Dia : 3000mm x Weight: 288kg