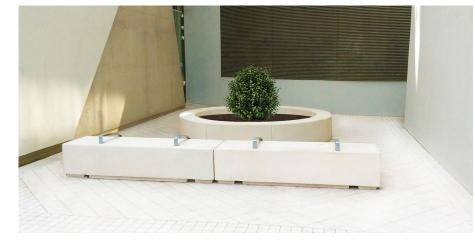

## **Roosevelt Planter**

The Roosevelt Planter teams up brilliantly with the bench of the same name and is manufactured from standard grey precast concrete with an acid etch finish. Comprising of 8 units, this contemporary, attractive planter will add a vibrant touch to possibly an otherwise dull or unsightly area, or freshen up an existing outdoor space.

All concrete products are sealed prior to dispatch.

Colours available: Light Grey. Buff. White. Black.

Finishes available: Light Exposed Aggregate. Fully Polished. Polished Top. L: 1168mm x D: 300mm x H: 450mm x Dia : 3000mm x Weight: 288kg