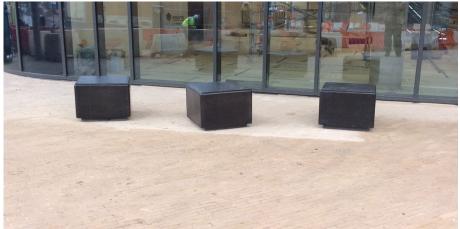

## Harbour Cube

The Harbour Cube is a cube-shaped bench that can be used as a bollard. Manufactured from standard precast concrete with an acid etch finish, for a solid, functional piece of street furniture that is suitable for any outdoor environment, and one that can also be used as a bollard, then the Harbour Cube is an excellent option.

L: 450mm x D: 450mm x H: 450mm x Weight: 216kg

**TECHNICAL DRAWINGS AVAILABLE ON** REQUEST

PLEASE CONTACT **OUR SALES TEAM** 