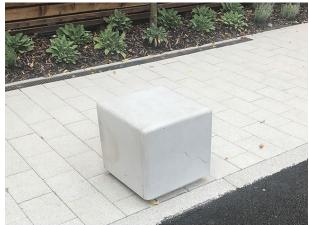

## Harbour Cube

The Harbour Cube is a cube-shaped bench that can be used as a bollard. Manufactured from standard precast concrete with an acid etch finish, for a solid, functional piece of street furniture that is suitable for any outdoor environment, and one that can also be used as a bollard, then the Harbour Cube is an excellent option.

Please note that all concrete products are sealed prior to dispatch.

Colours available: Light Grey. Buff. White. Black.

Finishes available: Light Exposed Aggregate. Fully Polished. Polished Top.

Design: Flush to floor, or Shadow Gap.Â