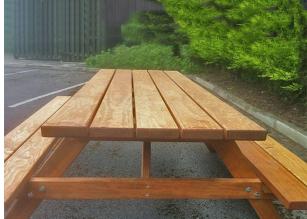

## **Eco Picnic Table**

Manufactured from 138m x 38mm x 2000mm hardwood or softwood timber slats, treated with an external stain to increase the lifespan of the timbers. This makes the Eco Picnic Table a great addition to any outdoor or street environment. A free-standing picnic table, the timbers are secured onto a timber frame with stainless steel bolts.

This picnic table is popular in many parks and public spaces and adds an inviting, practical presence to any outdoor space.

L: 2000mm x D: 730mm x H: 780mm

**TECHNICAL DRAWINGS AVAILABLE ON** REQUEST

PLEASE CONTACT **OUR SALES TEAM** 