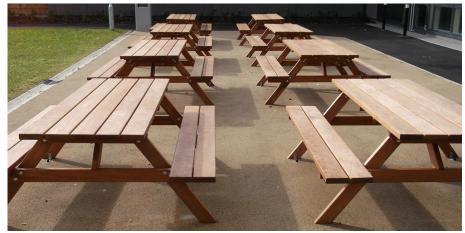

## **Eco Picnic Table**

Manufactured from 138m x 38mm x 2000mm hardwood or softwood timber slats, treated with an external stain to increase the lifespan of the timbers. This makes the Eco Picnic Table a great addition to any outdoor or street environment. A free-standing picnic table, the timbers are secured onto a timber frame with stainless steel bolts.

This picnic table is popular in many parks and public spaces and adds an inviting, practical presence to any outdoor space.

L: 2000mm x D: 730mm x H: 780mm

**TECHNICAL DRAWINGS AVAILABLE ON** REQUEST

PLEASE CONTACT **OUR SALES TEAM** 