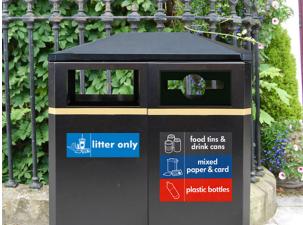

Optional features include a key operated or self-opening gum and ashtray stubbing plate; anti-graffiti paint, vinyl personalisation, pyramid top, root fixing plate, and 3mm wall thickness. There are various colour choice options available too â€" even split colour if required!

White

**Fixtures** 

Jet black

Lettering

This product can be customised with a range of optional fixtures. If you have any futher bespoke requirements **get in touch**, our sales team will be happy to help.