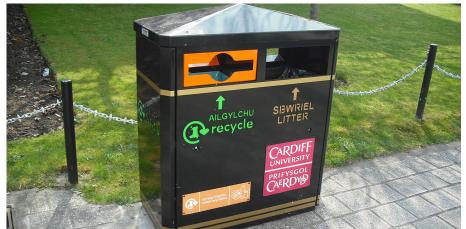

## **Buffalo 240 Litre Litter Bin**

Part of the mighty Buffalo range of litter bins, this 240L bin is manufactured using zintec steel, using a three-stage degreasing and washing process. It makes it perfect for tough, frequently-used outdoor environments, and stainless steel hinges, locks and strike plates add even more protection - resulting in a robust, quality product.

Optional features include a key operated or self-opening gum and ashtray stubbing plate; anti-graffiti paint, vinyl personalisation, pyramid top, root fixing plate, and 3mm wall thickness. There are various colour choice options available too â€" even split colour if required!

L: 960mm x D: 480mm x H: 1030mm x Capacity: 240L x Weight: 85kg

**TECHNICAL DRAWINGS AVAILABLE ON** REQUEST

PLEASE CONTACT **OUR SALES TEAM** 