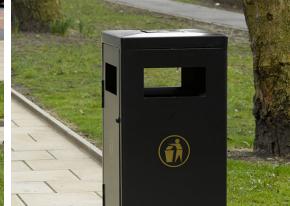

## Buffalo 120 Litre Litter Bin

bailey streetscene

Part of the mighty Buffalo range of litter bins, this 120L bin is manufactured using 2mm zintec steel, using a three-stage degreasing and washing process. It makes it perfect for tough, frequently-used outdoor environments, and the door is full height and width for easy emptying.

Please contact our sales team as there are a number of optional extras that can be added to the Buffalo 120 Litre Litter Bin.

L: 450mm x D: 328mm x H: 1020mm x Capacity: 120L