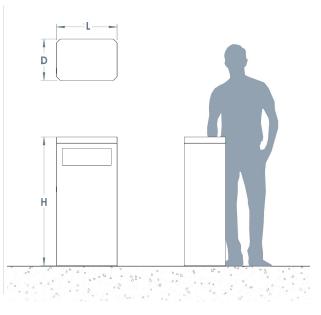

Please contact our sales team as there are a number of optional extras that can be added to the Buffalo 120 Litre Litter Bin.

L: 450mm x D: 328mm x H: 1020mm x Capacity: 120L