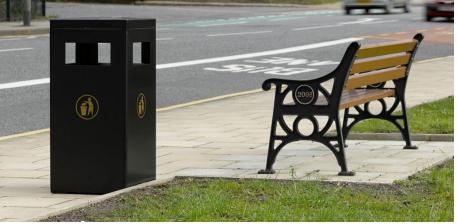

## Buffalo 120 Litre Litter Bin

bailey streetscene

Part of the mighty Buffalo range of litter bins, this 120L bin is manufactured using 2mm zintec steel, using a three-stage degreasing and washing process. It makes it perfect for tough, frequently-used outdoor environments, and the door is full height and width for easy emptying.