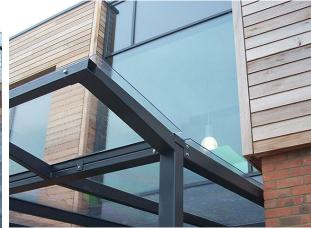

## Columbus Canopy

Columbus Canopy is supported by a series of steel beams and is partially wall mounted, with PET roof slanting from the building and an additional roof extending outwards which diverts rainwater to integrated guttering within the legs.

80% light transmittance

**Fixtures** 

Surface Mount / Root fixed

This product can be customised with a range of optional fixtures. If you have any futher bespoke requirements **get in touch**, our sales team will be happy to help.