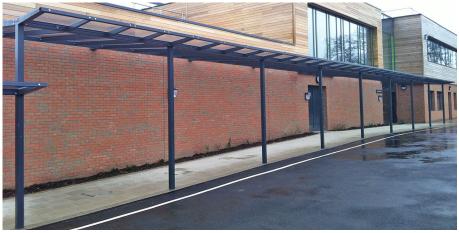

## Columbus Canopy

Columbus Canopy is supported by a series of steel beams and is partially wall mounted, with PET roof slanting from the building and an additional roof extending outwards which diverts rainwater to integrated guttering within the legs.

### Advantages of this design include;

- Unique and modern look
- Reduced risk of water damage to the structure and the area below the canopy
- Creates a natural flow of air, providing ventilation and reducing the buildup of heat.
- Can be customised to fit a variety of spaces.
- Durable and long-lasting.

### Ideal Canopy option for;

- Walkways
- Schools
- Shopping centres
- Healthcare institutions

All our Canopies are manufactured to BS EN 1090 Standards.

Manufactured to suit customer requirements

**TECHNICAL DRAWINGS AVAILABLE ON** REQUEST