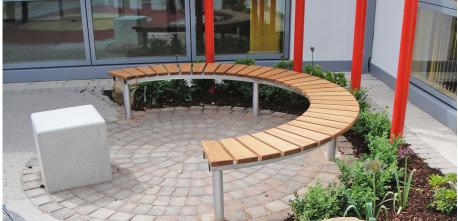

## Springwell Bench

Manufactured to meet your exact requirements, the Springwell Bench is part of the hard-wearing, low-maintenance and excellent value for money Springwell range. Manufactured from 60mm tubular mild steel then hot dipped galvanised to BS EN ISO 1461:2009, this bench is clad in hardwood or softwood timber slats and treated with an external stain to increase the lifespan of the timbers.

A galvanised finish comes as standard and the bench can be powder coated to a wide range of RAL or BS colours. This is an excellent and popular all-round choice for any outdoor area.

Available as surface mounted or root fixed.