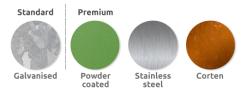

A galvanised finish comes as standard and the bench can be powder coated to a wide range of RAL or BS colours. This is an excellent and popular all-round choice for any outdoor area.

Available as surface mounted or root fixed.

## Materials, Finishes & Options

**Steel** Available in the options below; for further details on our **steel** visit our **materiality page >>** 

Timber Available in the options below; for further details on our **timber** visit our **materiality page >>** 