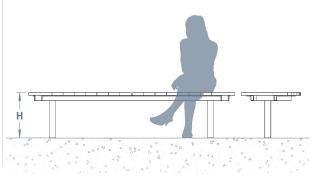

## Springwell Bench

Manufactured to meet your exact requirements, the Springwell Bench is part of the hard-wearing, low-maintenance and excellent value for money Springwell range. Manufactured from 60mm tubular mild steel then hot dipped galvanised to BS EN ISO 1461:2009, this bench is clad in hardwood or softwood timber slats and treated with an external stain to increase the lifespan of the timbers.