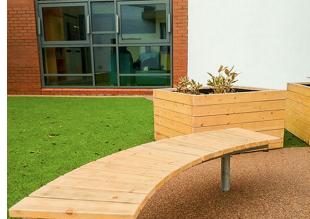

## Springwell Bench

Manufactured to meet your exact requirements, the Springwell Bench is part of the hard-wearing, low-maintenance and excellent value for money Springwell range. Manufactured from 60mm tubular mild steel then hot dipped galvanised to BS EN ISO 1461:2009, this bench is clad in hardwood or softwood timber slats and treated with an external stain to increase the lifespan of the timbers.

A galvanised finish comes as standard and the bench can be powder coated to a wide range of RAL or BS colours. This is an excellent and popular all-round choice for any outdoor area.

Available as surface mounted or root fixed.