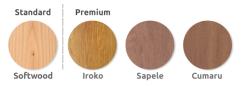

## Springwell Bench

Manufactured to meet your exact requirements, the Springwell Bench is part of the hard-wearing, low-maintenance and excellent value for money Springwell range. Manufactured from 60mm tubular mild steel then hot dipped galvanised to BS EN ISO 1461:2009, this bench is clad in hardwood or softwood timber slats and treated with an external stain to increase the lifespan of the timbers.

## Materials, Finishes & Options

**Steel** Available in the options below; for further details on our **steel** visit our **materiality page >>** 

Timber Available in the options below; for further details on our **timber** visit our **materiality page >>** 