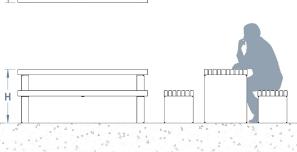

ch**, our sales team will be happy to help.

D

## **Holgate Picnic Set**

The Holgate Picnic Set is part of the Holgate street furniture range and helps to create an attractive outdoor space - ideally suited to public parks and educational establishments, although it can be used in a variety of outdoor public spaces.

The Holgate Picnic Set is manufactured from 5mm mild steel and then hot dipped galvanised to BS EN ISO 1461:2009. Clad in timber slats, the picnic set is treated with an external stain to increase the lifespan of the timbers, the bench is surface mounted and can be powder coated to most BS or RAL colours.

Table - L: 1800mm x D: 600mm x H: 745mm Bench - L: 1800mm x D: 410mm x H: 450mm



## +44(0)1625 855 900

enquiries@baileystreetscene.co.uk www.baileystreetscene.co.uk











Cumaru