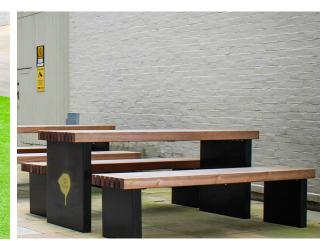

## **Holgate Picnic Set**

The Holgate Picnic Set is part of the Holgate street furniture range and helps to create an attractive outdoor space - ideally suited to public parks and educational establishments, although it can be used in a variety of outdoor public spaces.

The Holgate Picnic Set is manufactured from 5mm mild steel and then hot dipped galvanised to BS EN ISO 1461:2009. Clad in timber slats, the picnic set is treated with an external stain to increase the lifespan of the timbers, the bench is surface mounted and can be powder coated to most BS or RAL colours.