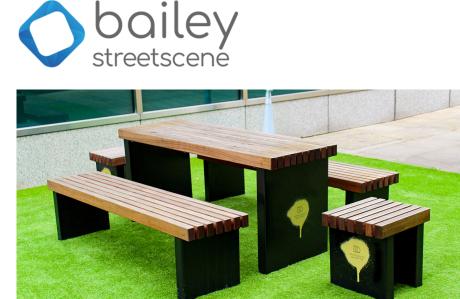

## **Holgate Picnic Set**

The Holgate Picnic Set is part of the Holgate street furniture range and helps to create an attractive outdoor space - ideally suited to public parks and educational establishments, although it can be used in a variety of outdoor public spaces.

The Holgate Picnic Set is manufactured from 5mm mild steel and then hot dipped galvanised to BS EN ISO 1461:2009. Clad in timber slats, the picnic set is treated with an external stain to increase the lifespan of the timbers, the bench is surface mounted and can be powder coated to most BS or RAL colours.